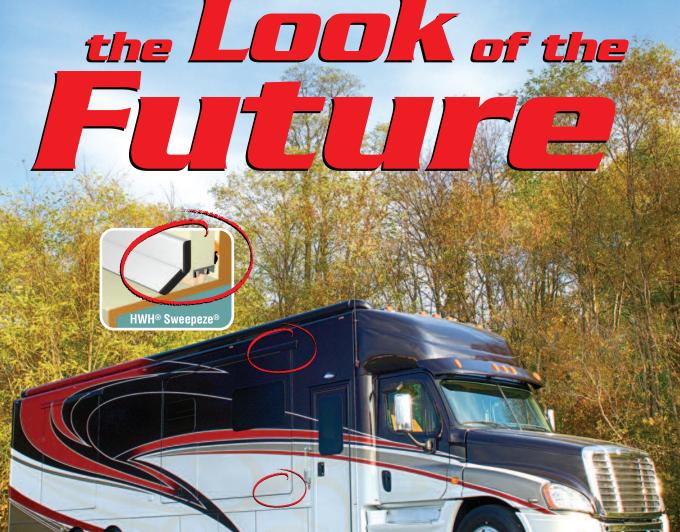

## **Renegade Chooses HWH® Products for the 2015 IKON Motorcoach**

Notice the attractive radius corners and flangeless design of the HWH Slide-Out Mechanism.

## HWH<sup>®</sup> Sweepeze<sup>®</sup> Features:

- Sweepeze® automatically sweeps water and debris from the roof of the slide-out when retracted.
- Eliminates the need for a slide-out flange at the top of the room.
- Eliminates the need for expensive slide-out awnings.

Combine the HWH Sweepeze with the HWH Slide-Out Mechanism for a flush sidewall and a beautifully clean, sleek automotive look – there is nothing to hide on the inside or outside!

This 2015 Renegade IKON also features: HWH® BIAXIS® Touch Panel Controlled Hydraulic Leveling, HWH® SpaceMaker® Universal Straight-Out Slide-Out, and a HWH® SpaceMaker® Single-Cylinder "Guided" Slide-Out (bed slide). For more information on this coach go to www.RenegadeRV.com