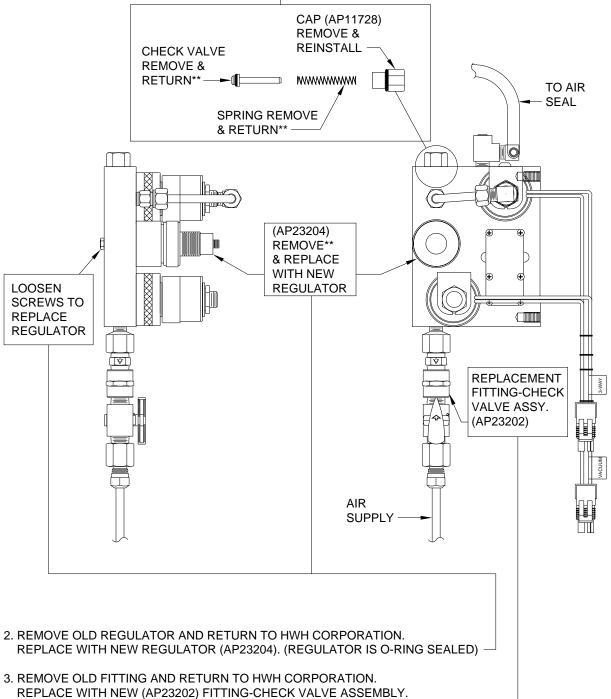

## REWORK INSTRUCTIONS AIR SEAL-PRESSURE/VACUUM MANIFOLD

## AP20078

## CAUTION:

WEAR SAFETY GLASSES WHEN INSPECTING OR SERVICING THE SYSTEM TO PROTECT EYES FROM DIRT, METAL CHIPS, OIL LEAKS, ETC. FOLLOW ALL OTHER APPLICABLE SHOP SAFETY PRACTICES.

1. REMOVE CAP, SPRING AND CHECK VALVE, SPRING AND CHECK VALVE RETURN TO HWH CORPORATION, REINSTALL CAP. (CAP IS O-RING SEALED) —

(USE TEFLON TAPE ON REPLACEMENT FITTING) -

\*\*ITEMS TO BE REMOVED AND RETURNED TO HWH CORPORATION ON RGA ALONG WITH WORK ORDER AND COACH INFORMATION. FOR ADDITIONAL INFORMATION CALL 1-800-494-6466.

MI15.100C 12OCT00