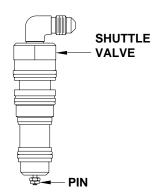

## IF THE JACKS WILL STILL NOT RETRACT

- 1. Turn the system off and make sure all solenoid valves are closed.
- Remove the "U" shaped tube from the shuttle valve (9/16" wrench) and remove the shuttle valve. A 7/8" wrench is needed.
- 3. There should be a small pin protruding from the bottom of the shuttle valve. Use a punch to gently push the pin back into the valve. The end of the pin should be about 3/16" inside the bottom of the shuttle valve.
- 4. Replace the shuttle valve and "U" shaped tube. Try storing the jacks using the touch panel.