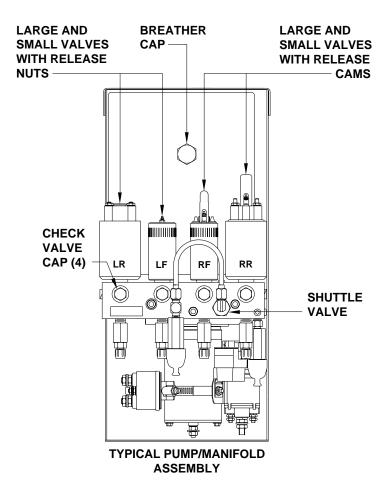

- 1. Locate the pump manifold assembly. If necessary, use a manual UP arrow to run the pump briefly.
- 2. Make sure the leveling system is turned off.
- Make sure all solenoid valves are closed. Turn valve release nuts or T-handles, clockwise until they are snug. Valve release cams should point straight out.
- 4. Use a 5/8" wrench to completely remove any one of the four check valve caps. Only one cap needs to be removed. Immediately replace the cap and tighten.

## NOTE: Clean around the cap before removing.

5. Now the jacks should retract with the use of the "STORE" function on the touch panel.

## IF THE JACKS WILL STILL NOT RETRACT

- 1. Turn the system off and make sure all solenoid valves are closed.
- Remove the "U" shaped tube from the shuttle valve (9/16" wrench) and remove the shuttle valve. A 7/8" wrench is needed.
- 3. There should be a small pin protruding from the bottom of the shuttle valve. Use a punch to gently push the pin back into the valve. The end of the pin should be about 3/16" inside the bottom of the shuttle valve.
- 4. Replace the shuttle valve and "U" shaped tube. Try storing the jacks using the touch panel.