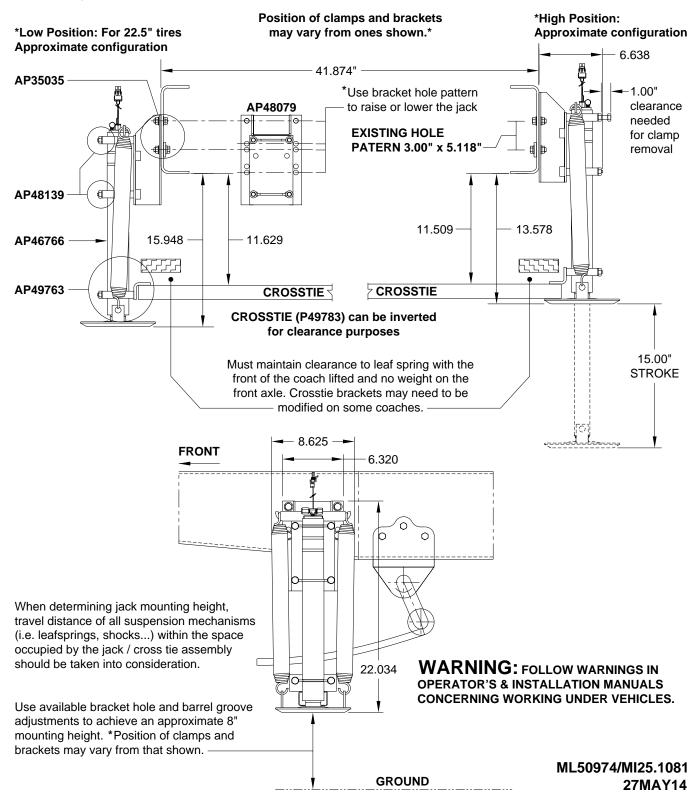

## 6000# Jack Kit and Spacer/Cross-Tie Kit: Straight-Acting Jacks

Application: Mounting Straight-Acting Jacks on the FRONT OF FORD F53, 2004 thru 2011 chassis with 19.5"-22.5" TIRES.

| Mfr. #:   | AP49760 6000# Front Jack Kit     | Mfr. #:   | 1 - AP49762 Mtg/Tie Kit 6S 4F53F      |
|-----------|----------------------------------|-----------|---------------------------------------|
| Includes: | 2 - AP46766 Jack 6000x15 FXBA WS | Includes: | 2 - AP48079 Mtg Brkt - 6S FDR THRD BO |
|           |                                  |           | 1 - AP48139 Clamp Kit 6S Mtg Outer    |
|           |                                  |           | 1 - AP49763 Clamp Kit 6S CT THRU      |
|           |                                  |           | 1 - AP35035 Hardware Kit 7/16"        |
|           |                                  |           | 1 - P49783 Crosstie-6K-FDF: Formed    |
| M.S.R.P.: | See Item Price Listing           | M.S.R.P.: | See Item Price Listing                |

Note: this sheet is for 2004 thru 2011 chassis. 2004 motor homes may have a 2003 chassis. The 10th digit of the VIN code will be "3" 2003 chassis or "4" 2004 chassis.