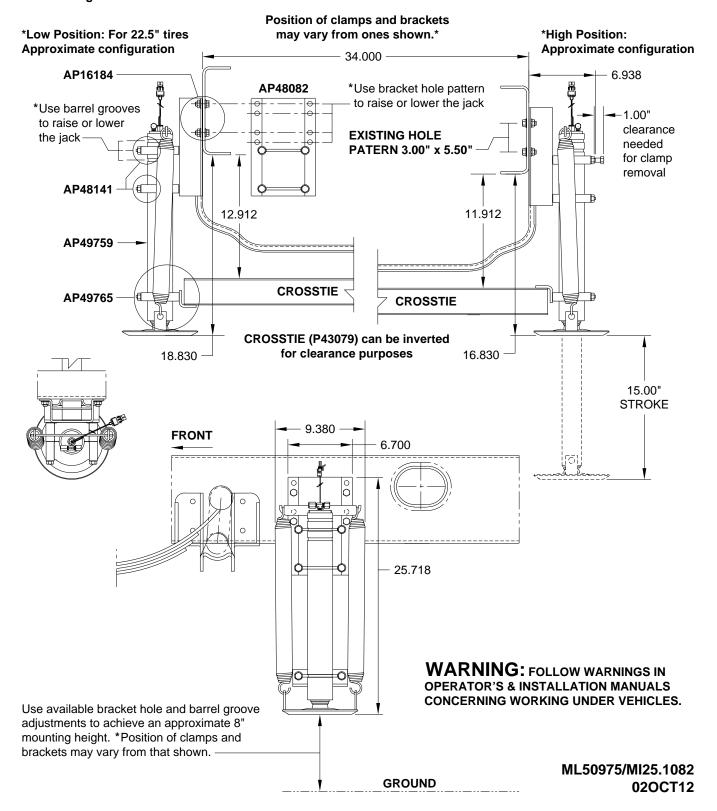

## 9000# Jack Kit and Mtg/Tie Kit: Straight-Acting Jacks

Application: Mounting Straight-Acting Jacks on the REAR OF FORD, 2004 thru 2011 chassis with 19.5-22.5" TIRES.

Mfr. #: AP49761 9000# Rear Jack Kit Includes: 2 - AP49759 Jack 9000x15 FXBA WS Mfr. #: 1 - AP49764 Mtg/Tie Kit 9S FD/WH Includes: 2 - AP48082 Mtg Brkt - 9S FDR THRD BO

1 - AP48141 Clamp Kit 9S Mtg Outer 1 - AP49765 Clamp Kit 9K CT THRU

1 - AP16184 Hardware Kit 7/16" 1 - P43079 Crosstie Inner 38" Formed

M.S.R.P.: See Item Price Listing

M.S.R.P.: See Item Price Listing

Note: this sheet is for 2004 thru 2011 chassis. 2004 motor homes may have a 2003 chassis. The 10th digit of the VIN code will be "3" 2003 chassis or "4" 2004 chassis.