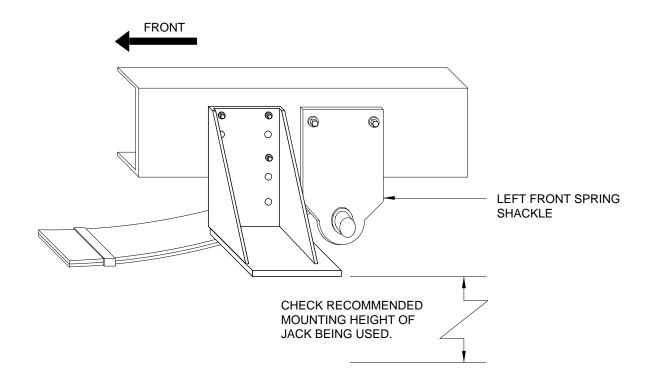

## Mounting Bracket Kit: Kick-Down Jacks

Application: For mounting Kick-Down Jacks on the FRONT OF SPARTAN EC2000 chassis with STEEL LEAF SPRING

SUSPENSION. Front bracket.

Mfr. #: AP0314 Bracket Kit Spartan EC2000 Front

Includes: 1 - AP1569 EC2000 Left

1 - AP1570 EC2000 Right 1 - AP6583 Hardware Kit

M.S.R.P.: See Item Price Listing

**NOTE:** USE 4 BOLTS TO MOUNT BRACKET. THE MINIMUM SPACING VERTICALLY BETWEEN BOLTS IS 3 INCHES.

**NOTE:** TURN WHEELS FROM LOCK TO LOCK TO CHECK TIRE CLEARANCE.

**CAUTION:** Follow CAUTIONS in Operator's and Installation Manuals concerning working under vehicles.