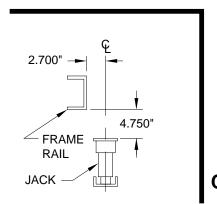

## Mounting Bracket Kit: Kick-Down Jacks

Application: For mounting Kick-Down Jacks on the FRONT OF SPARTAN EC2000 chassis with STEEL LEAF SPRING

SUSPENSION. Front bracket.

Mfr. #: AP0314 Bracket Kit Spartan EC2000 Front

Includes: 1 - AP1569 EC2000 Left

1 - AP1570 EC2000 Right 1 - AP6583 Hardware Kit

M.S.R.P.: See Item Price Listing

**NOTE:** USE 4 BOLTS TO MOUNT BRACKET. THE MINIMUM SPACING VERTICALLY BETWEEN BOLTS IS 3 INCHES.

**NOTE:** TURN WHEELS FROM LOCK TO LOCK TO CHECK TIRE CLEARANCE.

**CAUTION:** Follow CAUTIONS in Operator's and Installation Manuals concerning working under vehicles.