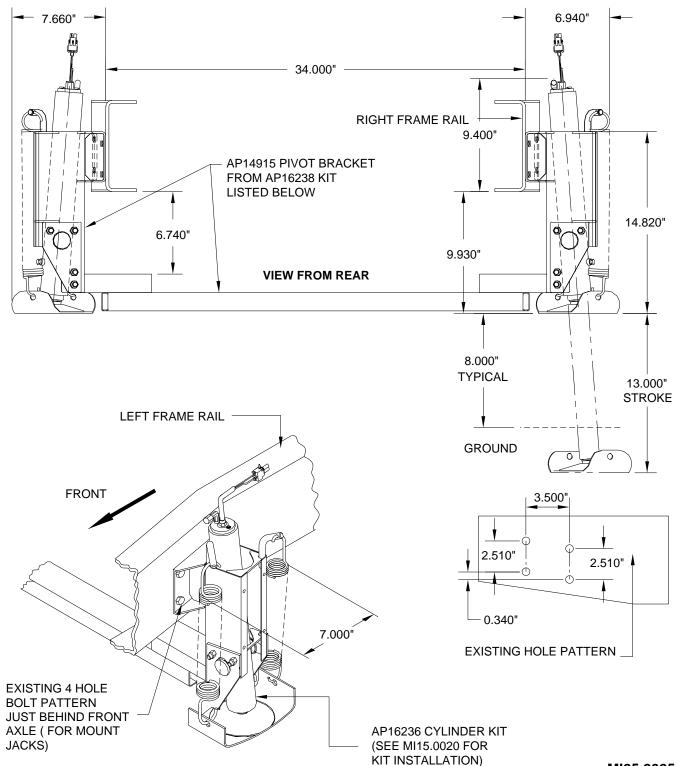

## Pivot Brkt Kit - 2 Jack Assy & 6,000# Cylinder Kit: Straight-Acting Jacks

**Application:** For mounting Straight-Acting Jacks on the FRONT OF CHEVY P30 chassis with a GVWR BETWEEN 14,800# AND 16,500# and the FRONT OF WORKHORSE P chassis with a GVWR BETWEEN 14,800# AND 18,000#

Mfr. #: AP16238 Pivot Brkt Kit - 2 Jack Assy P30F

Includes: 1 - AP14915 Pivot Bracket Weldment P30

1 - AP0430 Hardware Kit

M.S.R.P.: See Item Price Listing

Mfr. #: AP16236 Cylinder Kit

Includes: 2 - AP16100 Cylinder 6,000 x 13

4 - Springs 2 - Feet

4 - Retaining Plates with Bolts

M.S.R.P.: See Item Price Listing

CAUTION: Follow CAUTIONS in Operator's and Installation Manuals concerning working under vehicles. 09JAN01