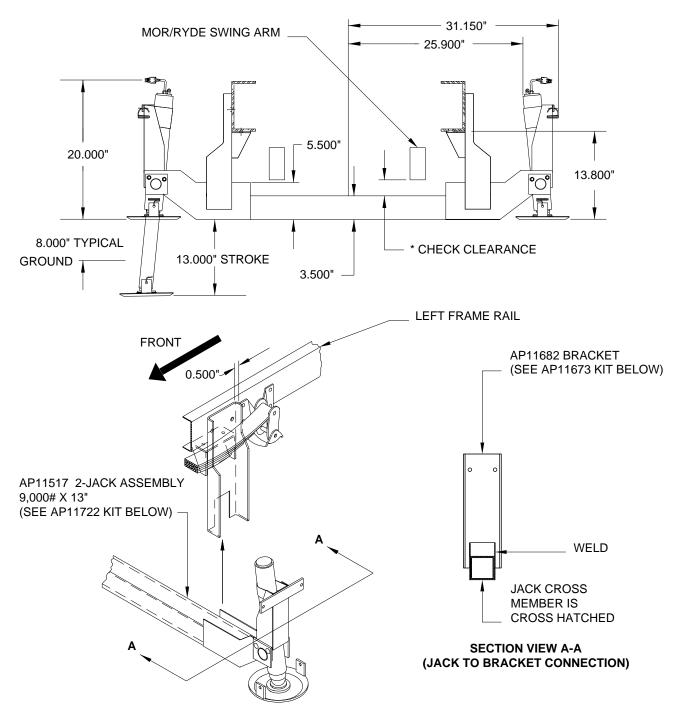

## Adapter Kit and 9,000# Jack Kit: Straight-Acting Jacks

Application: For mounting Straight-Acting Jacks on REAR OF FORD F53 chassis, 1997 and older with 16" TIRES and stock

Mfr. #: AP11722 Jack Kit

single axle or MOR/ryde "Add On" tag axle 1995 to 1997.

Mfr. #: AP11673 Adapter Kit F53

Includes: 2 - AP11682 Bracket Includes: 1 - AP11517 2-Jack Assembly

1 - AP7089 Hardware Kit M.S.R.P.: See Item Price Listing M.S.R.P.: See Item Price Listing

THE ABOVE DRAWING SHOWS JACKS MOUNTED OUTBOARD ON THE REAR SPRING HANGERS ON A FORD F53.

**NOTE:** EXHAUST PIPE CANNOT COME OUT BEHIND REAR AXLE. FOR USE OF THIS BRACKET, HAVE COACH OWNER TAKE COACH TO A PROFESSIONAL MUFFLER SHOP.

MI25.4255 16FEB01

<sup>\*</sup> CLEARANCE BETWEEN TAG AXLE SWING ARM AND CROSS TIE SHOULD BE CHECKED WITH TAG AXLE AT FULL EXTENSION.