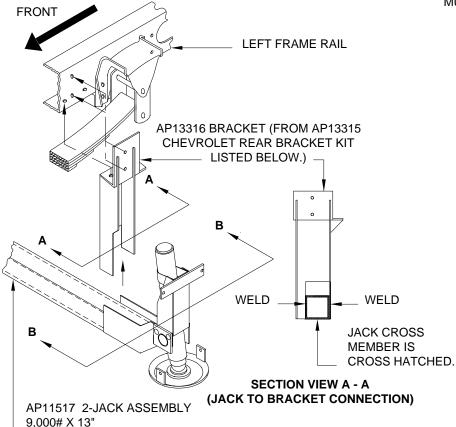

Mfr. #: AP13315 Adapter Kit P30

Includes: 1 - AP13316 Bracket Left Rear

1 - AP13317 Bracket Right Rear 1 - AP0922 Hardware Kit

M.S.R.P.: See Item Price Listing

Mfr. #: AP11722 Jack Kit

Includes: 1 - AP11517 2-Jack Assembly

M.S.R.P.: See Item Price Listing

**NOTE:** EXHAUST PIPE CANNOT COME OUT BEHIND REAR AXLE. FOR USE OF THIS BRACKET, HAVE COACH OWNER TAKE COACH TO A PROFESSIONAL MUFFLER SHOP.

**SECTION VIEW B - B** 

ABOVE DRAWING SHOWS JACKS MOUNTED OUTBOARD OF THE REAR SPRING HANGERS ON A CHEVROLET P30. THE JACK ASSEMBLY TIES UNDER THE FUEL TANK TO MOUNT THE LIFTING CYLINDERS OUTBOARD OF THE SPRING HANGERS.

(SEE JACK KIT AP11722)