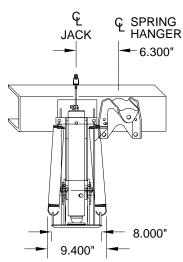

M.S.R.P.: See Item Price Listing

**NOTE:** EXHAUST PIPE CANNOT COME OUT BEHIND REAR AXLE. FOR USE OF THIS BRACKET, HAVE COACH OWNER TAKE COACH TO A PROFESSIONAL MUFFLER SHOP.

**SECTION VIEW B - B** 

ABOVE DRAWING SHOWS JACKS MOUNTED OUTBOARD OF THE REAR SPRING HANGERS ON A CHEVROLET P30. THE JACK ASSEMBLY TIES UNDER THE FUEL TANK TO MOUNT THE LIFTING CYLINDERS OUTBOARD OF THE SPRING HANGERS.