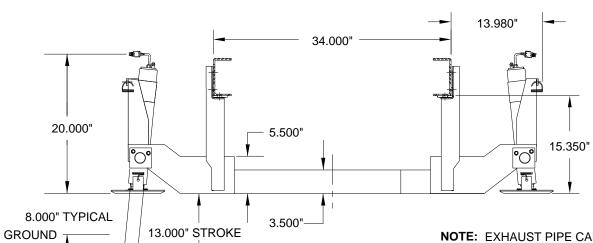

M.S.R.P.: See Item Price Listing

**NOTE:** EXHAUST PIPE CANNOT COME OUT BEHIND REAR AXLE. FOR USE OF THIS BRACKET, HAVE COACH OWNER TAKE COACH TO A PROFESSIONAL MUFFLER SHOP.

**SECTION VIEW B - B** 

ABOVE DRAWING SHOWS JACKS MOUNTED OUTBOARD OF THE REAR SPRING HANGERS ON A CHEVROLET P30. THE JACK ASSEMBLY TIES UNDER THE FUEL TANK TO MOUNT THE LIFTING CYLINDERS OUTBOARD OF THE SPRING HANGERS.