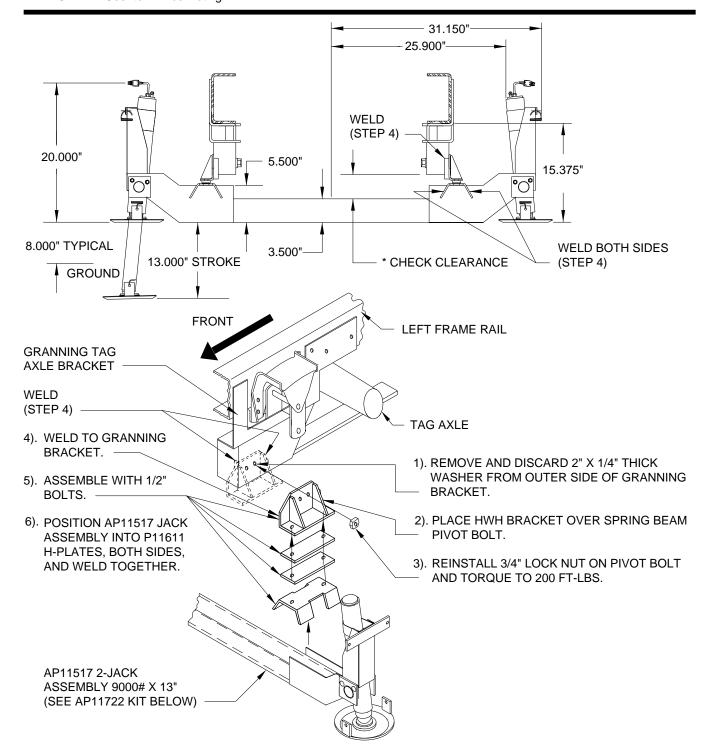

ABOVE DRAWING SHOWS JACKS MOUNTED OUTBOARD OF THE REAR SPRING HANGERS ON A CHEVROLET P30.

<sup>\*</sup> CLEARANCE BETWEEN TAG AXLE SWING ARM AND CROSS TIE SHOULD BE CHECKED WITH TAG AXLE AT FULL EXTENSION.