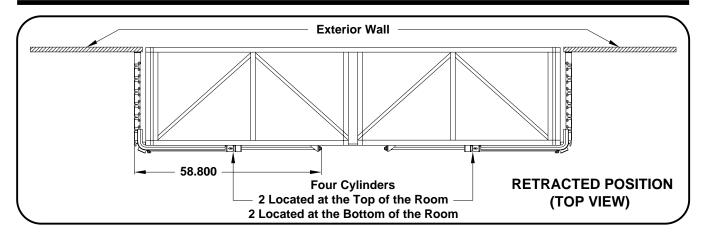

## The HWH® SpaceMaker®: Four Cylinder "Train Drive" Room Extension (With HWH Synchronizing Cylinder)

NOTE: SPECIFICATIONS VARY FOR DIFFERENT MODELS.

| SPECIFICATIONS FOR SHOWN MODEL        |            |
|---------------------------------------|------------|
| WEIGHTS (lbs.)                        |            |
| Mechanism Assembly (4 Chain-Cy        | l.) 40.00  |
| Synchronizing Cylinder                | 14.80      |
| Pump *                                | 14.20      |
| Gross Weight *                        | 69.00      |
| _                                     |            |
| DIMENSIONS (in.)                      |            |
| Max. Extension of Room                | 24.00      |
|                                       |            |
| LOAD (lbs.)                           | 2,000.00   |
| (Room Weight, Occupants, Furnishings) |            |
|                                       |            |
| PRIMARY APPLICATION                   |            |
| Any Suitable Room Roo                 | om Mounted |