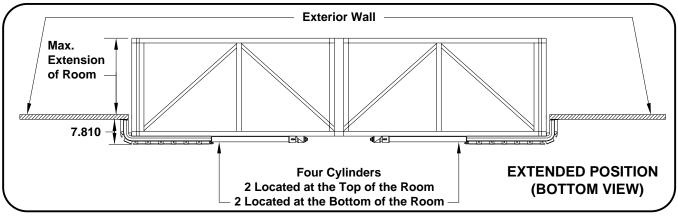

## The HWH® SpaceMaker®: Four Cylinder "Train Drive" Room Extension (With HWH Synchronizing Cylinder)

NOTE: SPECIFICATIONS VARY FOR DIFFERENT MODELS.

| SPECIFICATIONS FOR SHOWN MODEL        |            |
|---------------------------------------|------------|
| WEIGHTS (lbs.)                        |            |
| Mechanism Assembly (4 Chain-Cy        | l.) 40.00  |
| Synchronizing Cylinder                | 14.80      |
| Pump *                                | 14.20      |
| Gross Weight *                        | 69.00      |
| _                                     |            |
| DIMENSIONS (in.)                      |            |
| Max. Extension of Room                | 24.00      |
|                                       |            |
| LOAD (lbs.)                           | 2,000.00   |
| (Room Weight, Occupants, Furnishings) |            |
|                                       |            |
| PRIMARY APPLICATION                   |            |
| Any Suitable Room Roo                 | om Mounted |