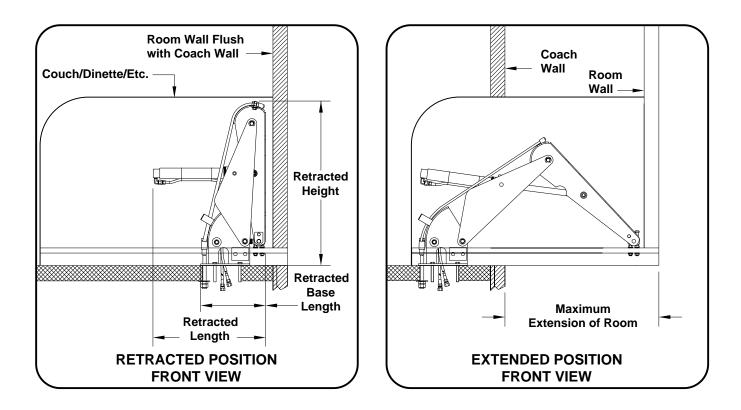

## Specifications The HWH<sup>®</sup> SpaceMaker<sup>®</sup>: Dual Cylinder "Vertical Arm" Room Extension (With HWH Synchronizing Cylinder)

| WEIGHTS (lbs.)                   |             |
|----------------------------------|-------------|
| Each "Vertical Arm" Assembly (2) | 37.00       |
| Synchronizing Cylinder           | 6.94        |
| Pump *                           | 14.20       |
| Gross Weight *                   | 95.14       |
| DIMENSIONS (in.)                 |             |
| Arm Width                        | 3.650       |
| Retracted Arm Height             | 25.084      |
| Retracted Arm Length             | 17.162      |
| Retracted Base Length            | 9.925       |
| Max. Extension of Room           | 24.000      |
| LOAD per Arm ** (lbs.)           | 600.00      |
| FORCE per Arm (lbs.)             |             |
| Max. Extending                   | 1000        |
| Max. Retracting                  | 1000        |
| PRIMARY APPLICATIONS             |             |
| Inside Couch Arms                | Above Floor |
| Inside Dinette                   | Above Floor |
| Inside Night Stands              | Above Floor |
| Inside any Suitable Fixture      | Above Floor |
|                                  |             |