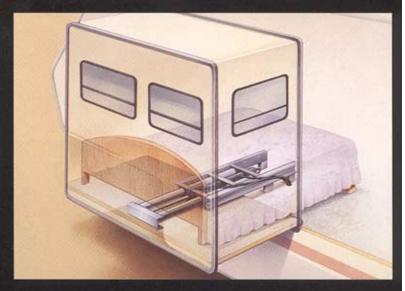

## The HWH SpaceMaker™: Single Cylinder Room Extension.

For more than two decades, HWH leveling systems have been the measure of our success. Now there's another. SpaceMaker™, our advanced hydraulic room extension. It's a totally flexible extension that increases the size of a room by up to 34 inches. When used in bedrooms, the extension mechanism is located under the bed providing under floor storage space. When used in living rooms, dining rooms and galleys, the extension mechanism is located under the floor.