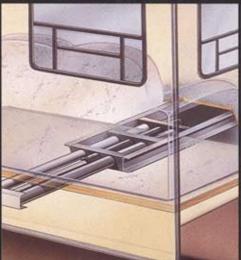

HWH extension hydraulics offer precise compression on the room seals so that our room extension closes firmly and securely. Engineered plastic slide bearings eliminate the need for messy lubricants, ensuring smooth operation. And the cylinder stroke can be adjusted in either direction so our room extension continues to seal over time.