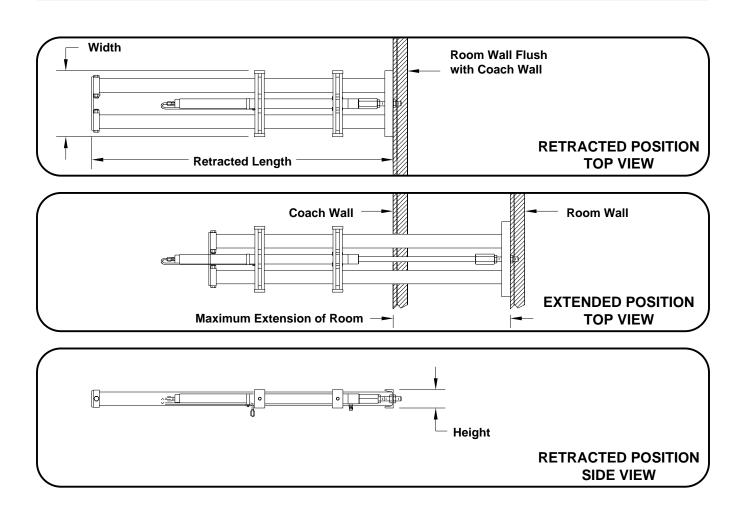

## Specifications The HWH SpaceMaker®: Single Cylinder Room Extension

| WEIGHTS (lbs.)           |             |
|--------------------------|-------------|
| Mechanism Assembly       | 68.00       |
| Pump *                   | 14.20       |
| Gross Weight *           | 82.20       |
| DIMENSIONS (in.)         |             |
| Width                    | 11.00       |
| Height                   | 3.00        |
| Length (Retracted)       | 51.30       |
| Max. Extension of Room   | 24.00       |
| LOAD ** (lbs.)           | 1,000.00    |
| FORCE of CYLINDER (lbs.) |             |
| Max. Extending           | 2,100.00    |
| Max. Retracting          | 2,100.00    |
| PRIMARY APPLICATIONS     |             |
| Under Bed                | Above Floor |
| Any Suitable Room        | Below Floor |
|                          |             |