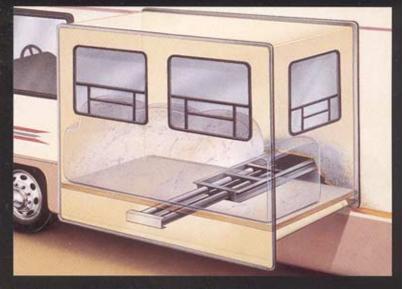

## The HWH SpaceMaker™: Single Cylinder Room Extension.

For more than two decades, HWH leveling systems have been the measure of our success. Now there's another. SpaceMaker™, our advanced hydraulic room extension. It's a totally flexible extension that increases the size of a room by up to 34 inches. When used in bedrooms, the extension mechanism is located under the bed providing under floor storage space. When used in living rooms, dining rooms and galleys, the extension mechanism is located under the floor.

HWH's unique SpaceMaker single cylinder room extension increases the size of a room by up to 34 inches.

HWH Corporation 2096 Moscow Road • P.O. Box 183 Moscow, Iowa 52760-0183 • 800-321-3494 319-724-3396 • http://www.hwhcorp.com