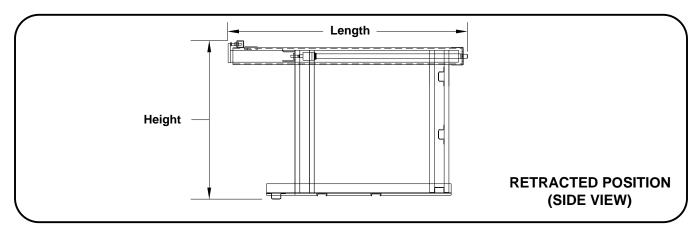

## The HWH® SpaceMaker®: Single Cylinder "Generator" Extension

NOTE: SPECIFICATIONS VARY FOR DIFFERENT MODELS.

| SPECIFICATIONS FOR SHOWN MODEL      |         |
|-------------------------------------|---------|
| WEIGHTS (lbs.)                      |         |
| Mechanism Assembly (Frame/Cylinder) | 112.00  |
| Pump *                              | 14.20   |
| Gross Weight *                      | 126.20  |
|                                     |         |
| DIMENSIONS (in.)                    |         |
| Width                               | 33.37   |
| Height                              | 33.00   |
| Length (Retracted)                  | 50.00   |
| Max. Extension                      | 35.00   |
|                                     |         |
| LOAD (lbs.)                         | 800.00  |
|                                     |         |
| PRIMARY APPLICATION                 |         |
| Any Suitable Extension Frame Al     | lowance |