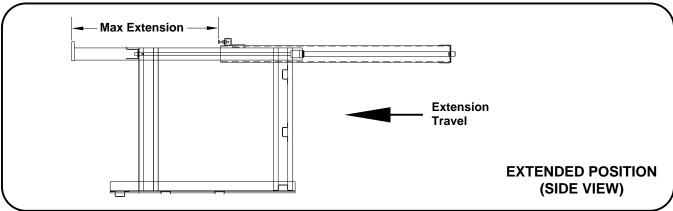

## The HWH® SpaceMaker®: Single Cylinder "Generator" Extension

NOTE: SPECIFICATIONS VARY FOR DIFFERENT MODELS.

| SPECIFICATIONS FOR SHOWN MODEL      |         |
|-------------------------------------|---------|
| WEIGHTS (lbs.)                      |         |
| Mechanism Assembly (Frame/Cylinder) | 112.00  |
| Pump *                              | 14.20   |
| Gross Weight *                      | 126.20  |
|                                     |         |
| DIMENSIONS (in.)                    |         |
| Width                               | 33.37   |
| Height                              | 33.00   |
| Length (Retracted)                  | 50.00   |
| Max. Extension                      | 35.00   |
|                                     |         |
| LOAD (lbs.)                         | 800.00  |
|                                     |         |
| PRIMARY APPLICATION                 |         |
| Any Suitable Extension Frame Al     | lowance |