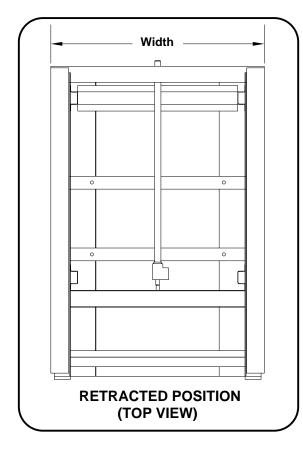

## The HWH® SpaceMaker®: Single Cylinder "Generator" Extension

NOTE: SPECIFICATIONS VARY FOR DIFFERENT MODELS.

| SPECIFICATIONS FOR SHOWN MODEL      |         |
|-------------------------------------|---------|
| WEIGHTS (lbs.)                      |         |
| Mechanism Assembly (Frame/Cylinder) | 112.00  |
| Pump *                              | 14.20   |
| Gross Weight *                      | 126.20  |
|                                     |         |
| DIMENSIONS (in.)                    |         |
| Width                               | 33.37   |
| Height                              | 33.00   |
| Length (Retracted)                  | 50.00   |
| Max. Extension                      | 35.00   |
|                                     |         |
| LOAD (lbs.)                         | 800.00  |
|                                     |         |
| PRIMARY APPLICATION                 |         |
| Any Suitable Extension Frame Al     | lowance |