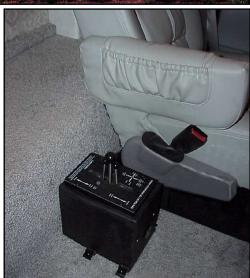

Contact your local HWH Dealer or HWH directly for more information on the **HWH 225 Integrated Control System**.

HWH Integrated Control Console conveniently mounted near the driver's seat.

Console
Dimensions:
9"L x 6"W x 9"H