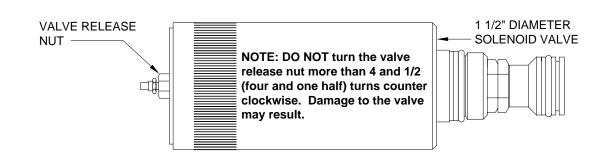

Small style with Valve Release Nut: DO NOT turn the 1/4" valve release nut more than 4 and 1/2 turns. Turning the nut more could damage the valve.

Large style with Valve Release Nut: The 1/4" Valve release nut is located under a plastic plug that must be removed to gain access. Open valve 1-1/2 to 2 full turns. DO NOT turn the 1/4" valve release nut more than 2 full turns. Turning the nut more could damage the valve. Replace the protective plastic plug.