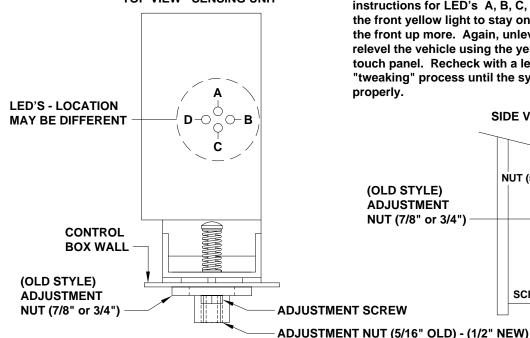

The Sensing Unit is mounted inside the Control Box. The Control Box is mounted to the power unit/valve assembly.

There are four LED's on the Sensing Unit, A,B,C and D. Refer to the drawing below. The Sensing Unit is adjusted by turning the adjustment nut to turn out LED's B and D. The adjustment screw will turn out LED's A and C. If the adjustment nut has to be turned more than 1/2 flat or the adjustment screw has to be turned more than 3/4 turn to turn the LED out, there may be a problem with the Sensing Unit or the mounting of the Control Box. If two LED's are on, it is best to make the B-D adjustments first, then hold the adjustment nut from moving while making the A-C adjustment.

**TOP VIEW - SENSING UNIT** 

NOTE: If opposing LED's are lit, there is a problem with the Sensing Unit.

If LED (A) is lit: Turn the adjustment screw COUNTER CLOCKWISE until the LED is off.

If LED (C) is lit: Turn the adjustment screw CLOCKWISE until the LED is off.

If LED (B) is lit: Turn the adjustment nut COUNTER CLOCKWISE until the LED is off.

If LED (D) is lit: Turn the adjustment nut CLOCKWISE until the LED is off.

IMPORTANT: When all 4 LED's are off, move the vehicle to an unlevel position so one or two yellow lights are on. Level the vehicle according to the yellow LEVEL lights. Recheck the level. If more adjustment is needed, DO NOT try to adjust the sensing unit until the yellow level lights go out, instead just "tweak" the sensing unit, ignoring the LED's on the sensing unit.

Example: After the initial adjustment and releveling the vehicle, the front is still low. This means the front yellow level light is turning off too soon. Determine which sensing unit light is the front light, A-B-C or D. Move the adjustment for that light very, very, slightly in the OPPOSITE direction that is given in the above instructions for LED's A, B, C, and D. This will allow the front yellow light to stay on slightly longer to bring the front up more. Again, unlevel the vehicle then relevel the vehicle using the yellow level lights on the touch panel. Recheck with a level. Repeat the "tweaking" process until the system levels the vehicle properly.