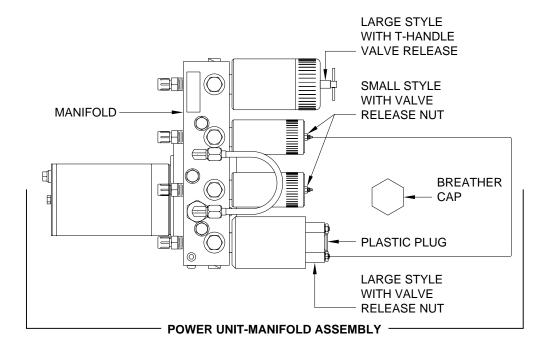

 Locate your power unit-manifold assembly.
 (The diagram below represents a typical Power Unit-Manifold Assembly it may not be an exact match to yours).

NOTE: Multiple manifolds may be present on the power unit. The upper most manifold should control jack functions. (Valve styles and arrangements will vary)

- 2. Allow clearance for the vehicle to lower.
- 3. Using the diagram below identify the style of your two center valves.

NOTE: As of APRIL 2002 a 1/4" Nut Driver has been incorporated into the Breather Cap. Before using read and understand the last page of this manual.

Large style with T-Handle valve release: The T-Handle will turn several turns easily. As the valve starts to open, the T-Handle will turn harder. Make sure the valves have been opened far enough to allow the jacks to retract.

Small style with Valve Release Nut: DO NOT turn the 1/4" valve release nut more than 4 and 1/2 turns. Turning the nut more could damage the valve.

Large style with Valve Release Nut: The 1/4" Valve release nut is located under a plastic plug that must be removed to gain access. Open valve 1-1/2 to 2 full turns. DO NOT turn the 1/4" valve release nut more than 2 full turns. Turning the nut more could damage the valve. Replace the protective plastic plug.