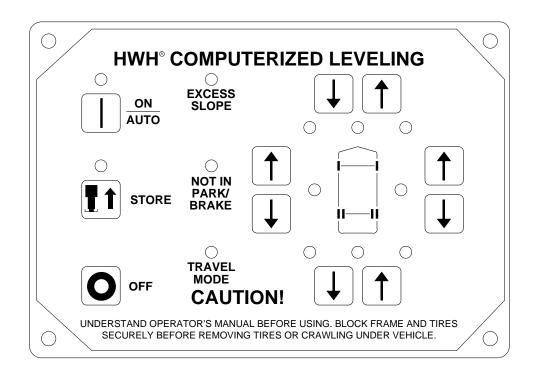

## CONTROL IDENTIFICATION 625 SERIES LEVELING SYSTEM COMPUTER-CONTROL

### **CONTROL FUNCTIONS**

#### **CONTROL BUTTONS**

**ON/AUTO (I) BUTTON:** This is the on button and automatic operation button. The on indicator light is above the (I) button.

"OFF" BUTTON: Push the "OFF" button to stop hydraulic operation.

**"STORE" BUTTON:** The store indicator light is above the "STORE" button. This button is used to automatically retract the jacks.

**EXTEND BUTTONS (UP ARROWS):** These buttons will extend their respective jack pairs to lift the vehicle.

**RETRACT BUTTONS (DOWN ARROWS):** These buttons will retract their respective jack pairs to lower the vehicle.

#### **INDICATOR LIGHTS**

**HYDRAULIC OPERATIONS (I) LIGHT:** This light indicates that the panel is active.

"NOT IN PARK/BRAKE" LIGHT: This indicator will light when the hand/auto brake is not set and the "LEVEL" button is being pushed.

### **INDICATOR LIGHTS (Continued)**

**STORE LIGHT:** This light indicates that the system is in STORE mode.

"TRAVEL MODE" LIGHT: This indicator light will be on when the ignition is on, when the jacks are retracted and there are no red WARNING lights on.

**LEVELING LIGHTS:** The four yellow indicating lights are level sensing indicators. When a yellow light is on, it indicates that its side, end, or corner of the vehicle is low. No more than two lights should be on at the same time.

**JACK DOWN LIGHTS:** The four red lights surrounding the yellow level indicators are jacks down WARNING lights. They are functional only when the ignition is in the "ON" or "ACC" position, the system is on, and the jacks are extended 1/4 to 1/2 inch.

**MASTER "JACKS DOWN" WARNING LIGHT:** This is a light mounted in the dash separate from the touch panel. It will be on when any one or more jacks are extended and the ignition is "ON".

**BUZZER:** This is a jacks down warning. It will sound if the master "JACKS DOWN" warning light is on.