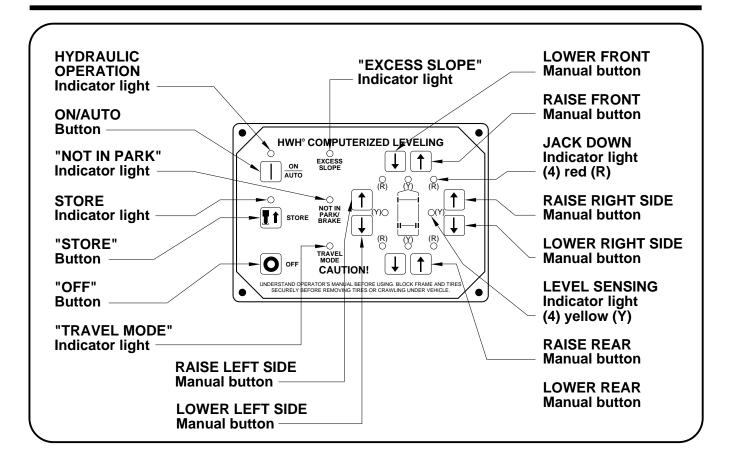

## CONTROL IDENTIFICATION 625 SERIES LEVELING SYSTEM COMPUTER-CONTROL

### **CONTROL FUNCTIONS**

#### **CONTROL BUTTONS**

**ON/AUTO (I) BUTTON:** This is the on button and automatic operation button. The on indicator light is above the (I) button.

"OFF" BUTTON: Push the "OFF" button to stop hydraulic operation.

**"STORE" BUTTON:** The store indicator light is above the "STORE" button. This button is used to automatically retract the jacks.

**EXTEND BUTTONS (UP ARROWS):** These buttons will extend their respective jack pairs to lift the vehicle.

**RETRACT BUTTONS (DOWN ARROWS):** These buttons will retract their respective jack pairs to lower the vehicle.

#### **INDICATOR LIGHTS**

**HYDRAULIC OPERATIONS (I) LIGHT:** This light indicates that the panel is active.

"NOT IN PARK/BRAKE" LIGHT: This indicator will light when the hand/auto brake is not set and the "LEVEL" button is being pushed.

### **INDICATOR LIGHTS (Continued)**

**STORE LIGHT:** This light indicates that the system is in STORE mode.

"TRAVEL MODE" LIGHT: This indicator light will be on when the ignition is on, when the jacks are retracted and there are no red WARNING lights on.

**LEVELING LIGHTS:** The four yellow indicating lights are level sensing indicators. When a yellow light is on, it indicates that its side, end, or corner of the vehicle is low. No more than two lights should be on at the same time.

**JACK DOWN LIGHTS:** The four red lights surrounding the yellow level indicators are jacks down WARNING lights. They are functional only when the ignition is in the "ON" or "ACC" position, the system is on, and the jacks are extended 1/4 to 1/2 inch.

**MASTER "JACKS DOWN" WARNING LIGHT:** This is a light mounted in the dash separate from the touch panel. It will be on when any one or more jacks are extended and the ignition is "ON".

**BUZZER:** This is a jacks down warning. It will sound if the master "JACKS DOWN" warning light is on.