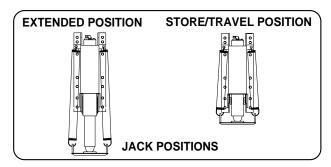

Any room extension should be fully retracted before traveling.

**CAUTION:** DO NOT MOVE THE VEHICLE WHILE THE LEVELING JACKS ARE STILL IN CONTACT WITH THE GROUND OR IN THE EXTEND POSITION. THIS

VEHICLE IS EQUIPPED WITH STRAIGHT-ACTING JACKS. MOVING THE VEHICLE WITH THE LEVELING JACKS EXTENDED CAN CAUSE SEVER DAMAGE TO THE JACKS AND OR THE VEHICLE AND CREATE A DRIVING HAZARD. DO NOT RELY SOLELY UPON WARNING LIGHTS. IT IS THE OPERATOR'S RESPONSIBILITY TO CHECK THAT ALL JACKS ARE FULLY RETRACTED INTO THE STORE/TRAVEL POSITION AND THE VEHICLE IS AT THE PROPER RIDE HEIGHT FOR TRAVELING.

WARNING: DO NOT MOVE THE VEHICLE WHILE THE LEVELING JACKS ARE STILL IN CONTACT WITH THE GROUND OR IN THE EXTEND POSITION. THIS VEHICLE IS EQUIPPED WITH STRAIGHT-ACTING JACKS. MOVING THE VEHICLE WITH THE LEVELING JACKS EXTENDED CAN CAUSE

SEVERE DAMAGE TO THE JACKS AND OR THE VEHICLE AND CREATE A DRIVING HAZARD. DO NOT RELY SOLELY UPON WARNING LIGHTS. IT IS THE OPERATOR'S RESPONSIBILITY TO CHECK THAT ALL JACKS ARE FULLY RETRACTED INTO THE STORE/TRAVEL POSITION AND THE VEHICLE IS AT THE PROPER RIDE HEIGHT.

3. The vehicle can be moved as soon as the red warning lights are out, the jacks are in the STORE/TRAVEL position, the green "TRAVEL MODE" light is on, and the suspension air bags are inflated to the vehicles proper ride height.