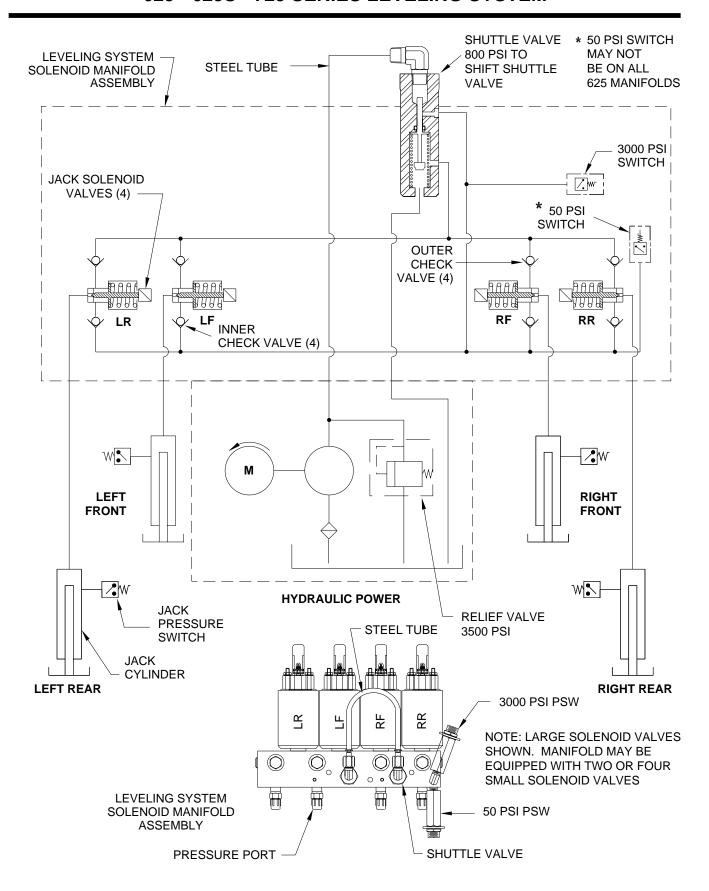

is means the front yellow level light is turning off too soon. Determine which sensing unit light is the front light, A-B-C or D. Move the adjustment for that light very, very, slightly in the OPPOSITE direction that is given in the above instructions for LED's A, B, C, and D. This will allow the front yellow light to stay on slightly longer to bring the front up more. Again, unlevel the vehicle then relevel the vehicle using the yellow level lights on the touch panel. Recheck with a level. Repeat the "tweaking" process until the system levels the vehicle properly.

SIDE VIEW - CONTROL BOX



MP45.271M 01JUN10

### HYDRAULIC LINE CONNECTION DIAGRAM 625 OR 625S SERIES LEVELING SYSTEMS (WITH 4 STRAIGHT-ACTING JACKS)



### HYDRAULIC SCHEMATIC DIAGRAM 625 - 625S - 725 SERIES LEVELING SYSTEM



# ELECTRICAL CONNECTION DIAGRAM 625 SERIES LEVELING SYSTEM PARK BRAKE - MASTER WARNING LIGHT AND BUZZER TOUCH PANEL - JACK WARNING LIGHTS AND PRESSURE SWITCHES



# ELECTRICAL CONNECTION DIAGRAM 625 SERIES LEVELING SYSTEM LEVELING MANIFOLD PUMP AND MASTER RELAYS



MP85.058C 02OCT03

# ELECTRICAL CONNECTION DIAGRAM 625 SERIES LEVELING SYSTEM CONTROL BOX CONNECTION INFORMATION



| PIN#              | WIRE<br>COLOR          | WIRE<br>NUMBER                         | WIRE DESCRIPTION AND FUNCTION                     |  |
|-------------------|------------------------|----------------------------------------|---------------------------------------------------|--|
| GRAY C            | - 4 PIN GRAY CONNECTOR |                                        |