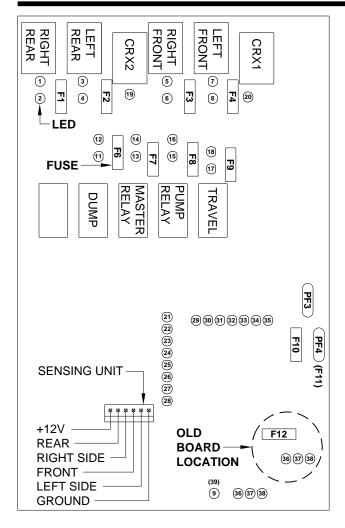

# ELECTRICAL CONNECTION DIAGRAM 625 OR 625S SERIES LEVELING SYSTEMS CONTROL BOX - LED - FUSE LOCATION AND DESCRIPTION

NOTE: FOR DETAILED INPUT / OUTPUT INFORMATION ABOUT PIN CONNECTIONS SEE ELECTRICAL CONNECTION DIAGRAM - CONTROL BOX CONNECTION INFORMATION.

NOTE: A LIT YELLOW LED INDICATES THERE IS A GROUND SIGNAL TO TURN THE CORRESPONDING RELAY ON.

A LIT RED LED INDICATES THERE IS VOLTAGE ON IT'S CORRESPONDING OUTPUT PIN.

IF A YELLOW LED IS LIT AND THE CORRESPONDING RED LED IS OFF, EITHER IT'S FUSE IS BLOWN OR THE RELAY IS BAD.

IF THE YELLOW LED'S ARE WORKING BUT NO RED LED IS COMING ON THERE MAY BE PROBLEM WITH INPUT VOLTAGE IN THE 4-PIN CONNECTOR.

IF A YELLOW LED IS NOT LIT, THERE IS A PROBLEM WITH THE CONTROL BOX, TOUCH PANEL OR CONNECTION CABLE.

LED'S 19 AND 20 (YELLOW) WILL BE ON WHENEVER THE TOUCH PANEL IS ON UNLESS THE "STORE" BUTTON IS PUSHED. TWO SECONDS AFTER THE "STORE" BUTTON IS PUSHED, LED'S 7 AND 20 WILL TURN OFF. 5 SECONDS LATER LED'S 3 AND 19 WILL TURN OFF.