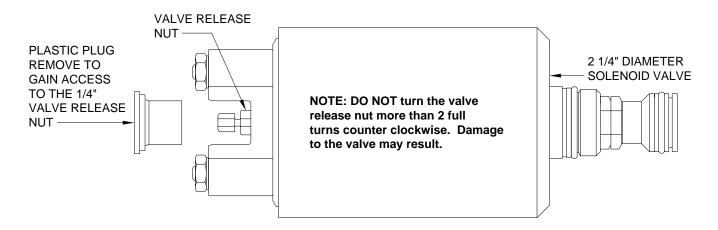

Small style with Valve Release Nut: DO NOT turn the 1/4" valve release nut more than 4 and 1/2 turns. Turning the nut more could damage the valve.

Large style with Valve Release Nut: The 1/4" Valve release nut is located under a plastic plug that must be removed to gain access. Open valve 1-1/2 to 2 full turns. DO NOT turn the 1/4" valve release nut more than 2 full turns. Turning the nut more could damage the valve. Replace the protective plastic plug.