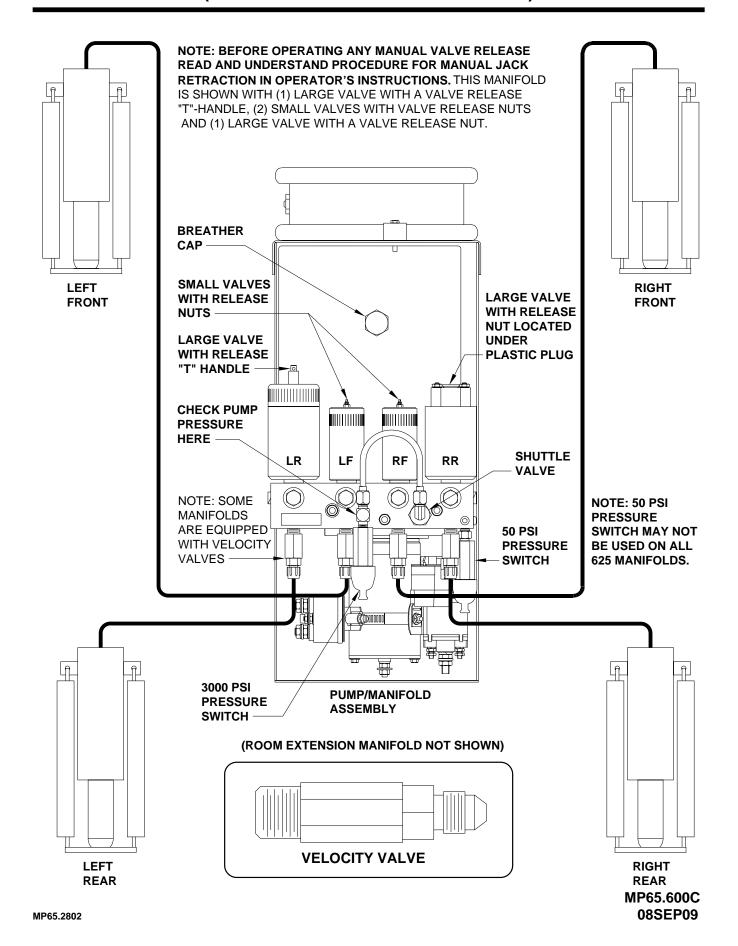

 Locate your power unit-manifold assembly.
 (The diagram below represents a typical Power Unit-Manifold Assembly it may not be an exact match to yours).

NOTE: Multiple manifolds may be present on the power unit. The upper most manifold should control jack functions. (Valve styles and arrangements will vary)

- 2. Allow clearance for the vehicle to lower.
- 3. Using the diagram below identify the style of your two center valves.

NOTE: As of APRIL 2002 a 1/4" Nut Driver has been incorporated into the Breather Cap. Before using read and understand the last page of this manual.

Large style with T-Handle valve release: The T-Handle will turn several turns easily. As the valve starts to open, the T-Handle will turn harder. Make sure the valves have been opened far enough to allow the jacks to retract.

Small style with Valve Release Nut: DO NOT turn the 1/4" valve release nut more than 4 and 1/2 turns. Turning the nut more could damage the valve.

Large style with Valve Release Nut: The 1/4" Valve release nut is located under a plastic plug that must be removed to gain access. Open valve 1-1/2 to 2 full turns. DO NOT turn the 1/4" valve release nut more than 2 full turns. Turning the nut more could damage the valve. Replace the protective plastic plug.

- 4. Retract the front jacks by opening the two center valves. Slowly turn the manual valve releases counter clockwise until the jacks start to retract.
- 5. Repeat the process by identifying then opening the two outer valves, if applicable.
- 6. Check that all jacks are now retracted. If yes, continue. If no, notify the dealership where you purchased the vehicle or had the leveling system installed or contact HWH Corporation customer service.
- 7. Close the valves by turning each valve release clockwise.

IMPORTANT: Once the manual valve release is snug, DO NOT tighten the manual valve release past this point as internal damage may occur to the solenoid.

8. The system should now be repaired before using again.