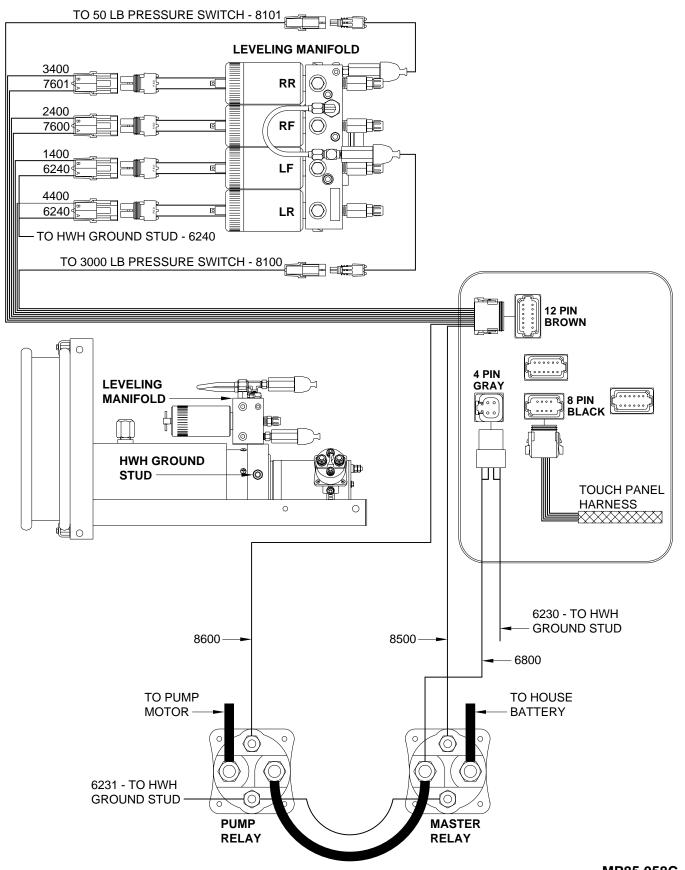

# ELECTRICAL CONNECTION DIAGRAM 625 SERIES LEVELING SYSTEM LEVELING MANIFOLD PUMP AND MASTER RELAYS

MP85.058C 02OCT03

# ELECTRICAL CONNECTION DIAGRAM 625 SERIES LEVELING SYSTEM CONTROL BOX CONNECTION INFORMATION

| PIN#              | WIRE<br>COLOR          | WIRE<br>NUMBER                         | WIRE DESCRIPTION AND FUNCTION                     |  |
|-------------------|------------------------|----------------------------------------|---------------------------------------------------|--|
| GRAY C            | - 4 PIN GRAY CONNECTOR |                                        |                                                   |  |
|                   |                        |                                        | +12V BATTERY POWER FROM PUMP RELAY                |  |
| 2 — —             | _ RED                  | - — - 6800 — —                         | +12V BATTERY POWER FROM PUMP RELAY                |  |
| 3 — —             | - WHITE                | — — 6230 — —                           | - · GROUND FROM HWH GROUND STUD                   |  |
| 4 — —             | - WHITE                | — — 6230 — —                           | - · GROUND FROM HWH GROUND STUD                   |  |
| BROWN CONNECTOR   |                        |                                        | - 12 PIN BROWN CONNECTOR                          |  |
| 1 — —             | - BLACK                | — — 8500 — —                           | - · MASTER RELAY CONTROL - SWITCHED +12V          |  |
| 2 — —             | - BLACK                | — — 8100 — —                           | - · 3000 LB PRESSURE SWITCH - SWITCHED GROUND     |  |
| 3 — —             | - BLACK                | — — 8101 — —                           | - · 50 LB PRESSURE SWITCH - SWITCHED GROUND       |  |
| 4 — —             |                        |                                        | <ul> <li>NO CONNECTION</li> </ul>                 |  |
| 5 — —             | - BLACK                | — — 1400 — —                           | - · SWITCHED +12 FOR LEFT FRONT SOLENOID VALVE    |  |
| 6 — —             | BLACK — —              | — — 7600 — —                           | - · GROUND FOR RIGHT FRONT SOLENOID VALVE         |  |
| 7 — —             | - BLACK                | — — 7601 — —                           | - · GROUND FOR RIGHT REAR SOLENOID VALVE          |  |
| 8 — —             | - BLACK — —            | — — 4400 — —                           | - · SWITCHED +12 FOR LEFT REAR SOLENOID VALVE     |  |
| 9 — —             | - BLACK                | 3400                                   | - · SWITCHED +12 FOR RIGHT REAR SOLENOID VALVE    |  |
| 10 — —            | - BLACK                |                                        | - · SWITCHED +12 FOR RIGHT FRONT SOLENOID VALVE   |  |
| 11 — —            |                        |                                        | <ul> <li>NO CONNECTION</li> </ul>                 |  |
| 12 — —            | - BLACK                | 8600                                   | - · PUMP RELAY CONTROL - SWITCHED +12V            |  |
| BLACK CONNECTOR — |                        |                                        | - 12 PIN BLACK CONNECTOR                          |  |
|                   |                        |                                        | <ul> <li>NO CONNECTION</li> </ul>                 |  |
|                   |                        |                                        | - · SWITCHED GROUND FROM PARK BRAKE SWITCH        |  |
| 8 THRU            | 10                     |                                        | <ul> <li>NO CONNECTION</li> </ul>                 |  |
| 11 — —            | - BLACK                | — — <b>7</b> 699 — —                   | - · BUZZER CONTROL - SWITCHED GROUND              |  |
| 12 — —            |                        |                                        | <ul> <li>NO CONNECTION</li> </ul>                 |  |
| BLACK CONNECTOR — |                        |                                        | - 8 PIN BLACK CONNECTOR                           |  |
|                   |                        |                                        | <ul> <li>NO CONNECTION</li> </ul>                 |  |
|                   |                        |                                        | - · SWITCHED BATTERY                              |  |
| 4 — —             | — WHITE — —            | 6230                                   | - · GROUND                                        |  |
| 5 — —             |                        |                                        | - CAN SHIELD                                      |  |
| 6 — —             | — RED — — –            | – — – 6121 — –                         | - · IGNITION/ACC. +12V                            |  |
|                   | — GREEN — –            |                                        |                                                   |  |
| 8 — —             | YELLOW —               |                                        | — CAN HIGH                                        |  |
| GRAY CONNECTOR —  |                        |                                        | — 12 PIN GRAY CONNECTOR                           |  |
| 1 AND 2           | ! — — — —              |                                        | <ul> <li>NO CONNECTION</li> </ul>                 |  |
| 3 — —             | BLACK — —              | — — <u>1</u> 000 — —                   | SWITCHED GROUND FROM LEFT FRONT WARNING SWITCH    |  |
| 4 — —             | — BLACK — —            | — — 2000 — —                           | - SWITCHED GROUND FROM RIGHT FRONT WARNING SWITCH |  |
| 5 — —             | — BLACK — —            | — — 1200 — —                           | SWITCHED GROUND FROM LEFT FRONT PRESSURE SWITCH   |  |
| 6 — —             | BLACK —                | —————————————————————————————————————— | SWITCHED GROUND FROM RIGHT FRONT PRESSURE SWITCH  |  |
| 7 — —             | BLACK — —              | — — 3200 — —                           | SWITCHED GROUND FROM RIGHT REAR PRESSURE SWITCH   |  |
| 8 — —             | — BLACK — —            | — — 4200 — —                           | SWITCHED GROUND FROM LEFT REAR PRESSURE SWITCH    |  |
| 9 — —             | - BLACK                |                                        | SWITCHED GROUND FROM RIGHT REAR WARNING SWITCH    |  |
| 10 — —            | — BLACK — —            | — — 4000 — —                           | - SWITCHED GROUND FROM LEFT REAR WARNING SWITCH   |  |
|                   |                        |                                        | — NO CONNECTION                                   |  |
| 12 — —            | — WHITE — —            | — — 6235 — —                           | SHARED GROUND FOR WARNING SWITCHES                |  |
|                   |                        |                                        |                                                   |  |