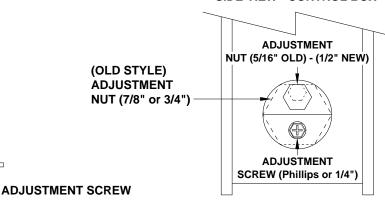

The Sensing Unit is mounted inside the Control Box. The Control Box is mounted to the power unit/valve assembly.

There are four LED's on the Sensing Unit, A,B,C and D. Refer to the drawing below. The Sensing Unit is adjusted by turning the adjustment nut to turn out LED's B and D. The adjustment screw will turn out LED's A and C. If the adjustment nut has to be turned more than 1/2 flat or the adjustment screw has to be turned more than 3/4 turn to turn the LED out, there may be a problem with the Sensing Unit or the mounting of the Control Box. If two LED's are on, it is best to make the B-D adjustments first, then hold the adjustment nut from moving while making the A-C adjustment.

**TOP VIEW - SENSING UNIT** 

NOTE: If opposing LED's are lit, there is a problem with the Sensing Unit.

If LED (A) is lit: Turn the adjustment screw COUNTER CLOCKWISE until the LED is off.

If LED (C) is lit: Turn the adjustment screw CLOCKWISE until the LED is off.

If LED (B) is lit: Turn the adjustment nut COUNTER CLOCKWISE until the LED is off.

If LED (D) is lit: Turn the adjustment nut CLOCKWISE until the LED is off.

IMPORTANT: When all 4 LED's are off, move the vehicle to an unlevel position so one or two yellow lights are on. Level the vehicle according to the yellow LEVEL lights. Recheck the level. If more adjustment is needed, DO NOT try to adjust the sensing unit until the yellow level lights go out, instead just "tweak" the sensing unit, ignoring the LED's on the sensing unit.