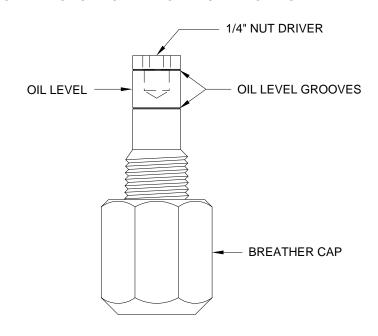

- 2. Allow clearance for the vehicle to lower.
- 3. Using the diagram below identify the style of your two center valves.

NOTE: As of APRIL 2002 a 1/4" Nut Driver has been incorporated into the Breather Cap. Before using read and understand the last page of this manual.

### **OIL LEVEL**

It is important that the four leveling jacks are fully retracted before checking the hydraulic oil level. To check the oil supply, remove the breather cap from the top of the hydraulic oil reservoir. The oil level should be approximately one inch below the top of the reservoir when adequately filled. **FLUID:** HWH Specialty Hydraulic Oil is recommended. In an emergency Dexron automatic transmission fluid can be used. **NOTE:** Dexron automatic transmission fluid contains red dye and can cause staining should a leak occur. DO NOT USE brake fluid or hydraulic jack fluid. Use of these can damage seals.