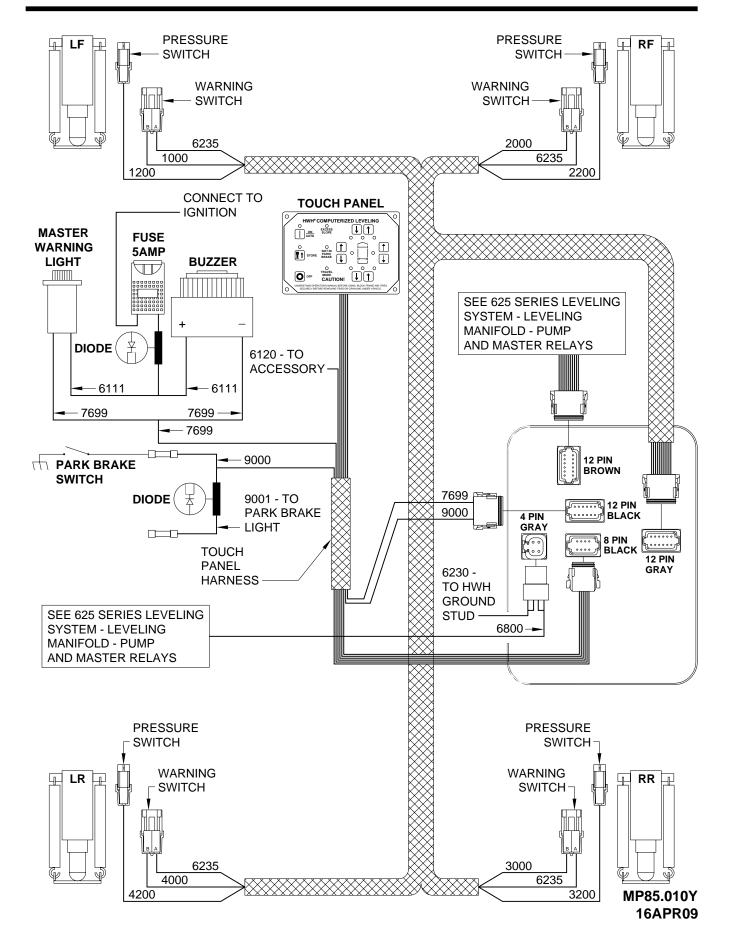

# ELECTRICAL CONNECTION DIAGRAM 625 SERIES LEVELING SYSTEM PARK BRAKE - MASTER WARNING LIGHT AND BUZZER TOUCH PANEL - JACK WARNING LIGHTS AND PRESSURE SWITCHES

# ELECTRICAL CONNECTION DIAGRAM 625 SERIES LEVELING SYSTEM CONTROL BOX CONNECTION INFORMATION

| PIN#              | WIRE<br>COLOR          | WIRE<br>NUMBER                         | WIRE DESCRIPTION AND FUNCTION                     |  |
|-------------------|------------------------|----------------------------------------|---------------------------------------------------|--|
| GRAY C            | - 4 PIN GRAY CONNECTOR |                                        |                                                   |  |
|                   |                        |                                        | +12V BATTERY POWER FROM PUMP RELAY                |  |
| 2 — —             | _ RED                  | - — - 6800 — —                         | +12V BATTERY POWER FROM PUMP RELAY                |  |
| 3 — —             | - WHITE                | — — 6230 — —                           | - · GROUND FROM HWH GROUND STUD                   |  |
| 4 — —             | - WHITE                | — — 6230 — —                           | - · GROUND FROM HWH GROUND STUD                   |  |
| BROWN CONNECTOR   |                        |                                        | - 12 PIN BROWN CONNECTOR                          |  |
| 1 — —             | - BLACK                | — — 8500 — —                           | - · MASTER RELAY CONTROL - SWITCHED +12V          |  |
| 2 — —             | - BLACK                | — — 8100 — —                           | - · 3000 LB PRESSURE SWITCH - SWITCHED GROUND     |  |
| 3 — —             | - BLACK                | — — 8101 — —                           | - · 50 LB PRESSURE SWITCH - SWITCHED GROUND       |  |
| 4 — —             |                        |                                        | <ul> <li>NO CONNECTION</li> </ul>                 |  |
| 5 — —             | - BLACK                | — — 1400 — —                           | - · SWITCHED +12 FOR LEFT FRONT SOLENOID VALVE    |  |
| 6 — —             | BLACK — —              | — — 7600 — —                           | - · GROUND FOR RIGHT FRONT SOLENOID VALVE         |  |
| 7 — —             | - BLACK                | — — 7601 — —                           | - · GROUND FOR RIGHT REAR SOLENOID VALVE          |  |
| 8 — —             | - BLACK — —            | — — 4400 — —                           | - · SWITCHED +12 FOR LEFT REAR SOLENOID VALVE     |  |
| 9 — —             | - BLACK                | 3400                                   | - · SWITCHED +12 FOR RIGHT REAR SOLENOID VALVE    |  |
| 10 — —            | - BLACK                |                                        | - · SWITCHED +12 FOR RIGHT FRONT SOLENOID VALVE   |  |
| 11 — —            |                        |                                        | <ul> <li>NO CONNECTION</li> </ul>                 |  |
| 12 — —            | - BLACK                | 8600                                   | - · PUMP RELAY CONTROL - SWITCHED +12V            |  |
| BLACK CONNECTOR — |                        |                                        | - 12 PIN BLACK CONNECTOR                          |  |
|                   |                        |                                        | <ul> <li>NO CONNECTION</li> </ul>                 |  |
|                   |                        |                                        | - · SWITCHED GROUND FROM PARK BRAKE SWITCH        |  |
| 8 THRU            | 10                     |                                        | <ul> <li>NO CONNECTION</li> </ul>                 |  |
| 11 — —            | - BLACK                | — — <b>7</b> 699 — —                   | - · BUZZER CONTROL - SWITCHED GROUND              |  |
| 12 — —            |                        |                                        | <ul> <li>NO CONNECTION</li> </ul>                 |  |
| BLACK CONNECTOR — |                        |                                        | - 8 PIN BLACK CONNECTOR                           |  |
|                   |                        |                                        | <ul> <li>NO CONNECTION</li> </ul>                 |  |
|                   |                        |                                        | - · SWITCHED BATTERY                              |  |
| 4 — —             | — WHITE — —            | 6230                                   | - · GROUND                                        |  |
| 5 — —             |                        |                                        | - CAN SHIELD                                      |  |
| 6 — —             | — RED — — –            | – — – 6121 — –                         | - · IGNITION/ACC. +12V                            |  |
|                   | — GREEN — –            |                                        |                                                   |  |
| 8 — —             | YELLOW —               |                                        | — CAN HIGH                                        |  |
| GRAY CONNECTOR —  |                        |                                        | — 12 PIN GRAY CONNECTOR                           |  |
| 1 AND 2           | ! — — — —              |                                        | <ul> <li>NO CONNECTION</li> </ul>                 |  |
| 3 — —             | BLACK — —              | — — <u>1</u> 000 — —                   | SWITCHED GROUND FROM LEFT FRONT WARNING SWITCH    |  |
| 4 — —             | — BLACK — —            | — — 2000 — —                           | - SWITCHED GROUND FROM RIGHT FRONT WARNING SWITCH |  |
| 5 — —             | — BLACK — —            | — — 1200 — —                           | SWITCHED GROUND FROM LEFT FRONT PRESSURE SWITCH   |  |
| 6 — —             | BLACK —                | —————————————————————————————————————— | SWITCHED GROUND FROM RIGHT FRONT PRESSURE SWITCH  |  |
| 7 — —             | BLACK — —              | — — 3200 — —                           | SWITCHED GROUND FROM RIGHT REAR PRESSURE SWITCH   |  |
| 8 — —             | — BLACK — —            | — — 4200 — —                           | SWITCHED GROUND FROM LEFT REAR PRESSURE SWITCH    |  |
| 9 — —             | - BLACK                |                                        | SWITCHED GROUND FROM RIGHT REAR WARNING SWITCH    |  |
| 10 — —            | — BLACK — —            | — — 4000 — —                           | - SWITCHED GROUND FROM LEFT REAR WARNING SWITCH   |  |
|                   |                        |                                        | — NO CONNECTION                                   |  |
| 12 — —            | — WHITE — —            | — — 6235 — —                           | SHARED GROUND FOR WARNING SWITCHES                |  |
|                   |                        |                                        |                                                   |  |