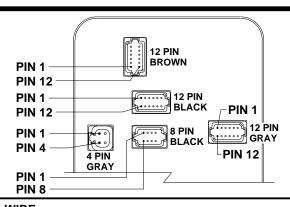

# ELECTRICAL CONNECTION DIAGRAM 625 SERIES LEVELING SYSTEM CONTROL BOX CONNECTION INFORMATION

| PIN#              | WIRE<br>COLOR          | WIRE<br>NUMBER                         | WIRE DESCRIPTION AND FUNCTION                     |  |
|-------------------|------------------------|----------------------------------------|---------------------------------------------------|--|
| GRAY C            | - 4 PIN GRAY CONNECTOR |                                        |                                                   |  |
|                   |                        |                                        | +12V BATTERY POWER FROM PUMP RELAY                |  |
| 2 — —             | _ RED                  | - — - 6800 — —                         | +12V BATTERY POWER FROM PUMP RELAY                |  |
| 3 — —             | - WHITE                | — — 6230 — —                           | - · GROUND FROM HWH GROUND STUD                   |  |
| 4 — —             | - WHITE                | — — 6230 — —                           | - · GROUND FROM HWH GROUND STUD                   |  |
| BROWN CONNECTOR   |                        |                                        | - 12 PIN BROWN CONNECTOR                          |  |
| 1 — —             | - BLACK                | — — 8500 — —                           | - · MASTER RELAY CONTROL - SWITCHED +12V          |  |
| 2 — —             | - BLACK                | — — 8100 — —                           | - · 3000 LB PRESSURE SWITCH - SWITCHED GROUND     |  |
| 3 — —             | - BLACK                | — — 8101 — —                           | - · 50 LB PRESSURE SWITCH - SWITCHED GROUND       |  |
| 4 — —             |                        |                                        | <ul> <li>NO CONNECTION</li> </ul>                 |  |
| 5 — —             | - BLACK                | — — 1400 — —                           | - · SWITCHED +12 FOR LEFT FRONT SOLENOID VALVE    |  |
| 6 — —             | BLACK — —              | — — 7600 — —                           | - · GROUND FOR RIGHT FRONT SOLENOID VALVE         |  |
| 7 — —             | - BLACK                | — — 7601 — —                           | - · GROUND FOR RIGHT REAR SOLENOID VALVE          |  |
| 8 — —             | - BLACK — —            | — — 4400 — —                           | - · SWITCHED +12 FOR LEFT REAR SOLENOID VALVE     |  |
| 9 — —             | - BLACK                | 3400                                   | - · SWITCHED +12 FOR RIGHT REAR SOLENOID VALVE    |  |
| 10 — —            | - BLACK                |                                        | - · SWITCHED +12 FOR RIGHT FRONT SOLENOID VALVE   |  |
| 11 — —            |                        |                                        | <ul> <li>NO CONNECTION</li> </ul>                 |  |
| 12 — —            | - BLACK                | 8600                                   | - · PUMP RELAY CONTROL - SWITCHED +12V            |  |
| BLACK CONNECTOR — |                        |                                        | - 12 PIN BLACK CONNECTOR                          |  |
|                   |                        |                                        | <ul> <li>NO CONNECTION</li> </ul>                 |  |
|                   |                        |                                        | - · SWITCHED GROUND FROM PARK BRAKE SWITCH        |  |
| 8 THRU            | 10                     |                                        | <ul> <li>NO CONNECTION</li> </ul>                 |  |
| 11 — —            | - BLACK                | — — <b>7</b> 699 — —                   | - · BUZZER CONTROL - SWITCHED GROUND              |  |
| 12 — —            |                        |                                        | <ul> <li>NO CONNECTION</li> </ul>                 |  |
| BLACK CONNECTOR — |                        |                                        | - 8 PIN BLACK CONNECTOR                           |  |
|                   |                        |                                        | <ul> <li>NO CONNECTION</li> </ul>                 |  |
|                   |                        |                                        | - · SWITCHED BATTERY                              |  |
| 4 — —             | — WHITE — —            | 6230                                   | - · GROUND                                        |  |
| 5 — —             |                        |                                        | - CAN SHIELD                                      |  |
| 6 — —             | — RED — — –            | – — – 6121 — –                         | - · IGNITION/ACC. +12V                            |  |
|                   | — GREEN — –            |                                        |                                                   |  |
| 8 — —             | YELLOW —               |                                        | — CAN HIGH                                        |  |
| GRAY CONNECTOR —  |                        |                                        | — 12 PIN GRAY CONNECTOR                           |  |
| 1 AND 2           | ! — — — —              |                                        | <ul> <li>NO CONNECTION</li> </ul>                 |  |
| 3 — —             | BLACK — —              | — — <u>1</u> 000 — —                   | SWITCHED GROUND FROM LEFT FRONT WARNING SWITCH    |  |
| 4 — —             | — BLACK — —            | — — 2000 — —                           | - SWITCHED GROUND FROM RIGHT FRONT WARNING SWITCH |  |
| 5 — —             | — BLACK — —            | — — 1200 — —                           | SWITCHED GROUND FROM LEFT FRONT PRESSURE SWITCH   |  |
| 6 — —             | BLACK —                | —————————————————————————————————————— | SWITCHED GROUND FROM RIGHT FRONT PRESSURE SWITCH  |  |
| 7 — —             | BLACK — —              | — — 3200 — —                           | SWITCHED GROUND FROM RIGHT REAR PRESSURE SWITCH   |  |
| 8 — —             | — BLACK — —            | — — 4200 — —                           | SWITCHED GROUND FROM LEFT REAR PRESSURE SWITCH    |  |
| 9 — —             | - BLACK                |                                        | SWITCHED GROUND FROM RIGHT REAR WARNING SWITCH    |  |
| 10 — —            | — BLACK — —            | — — 4000 — —                           | - SWITCHED GROUND FROM LEFT REAR WARNING SWITCH   |  |
|                   |                        |                                        | — NO CONNECTION                                   |  |
| 12 — —            | — WHITE — —            | — — 6235 — —                           | SHARED GROUND FOR WARNING SWITCHES                |  |
|                   |                        |                                        |                                                   |  |