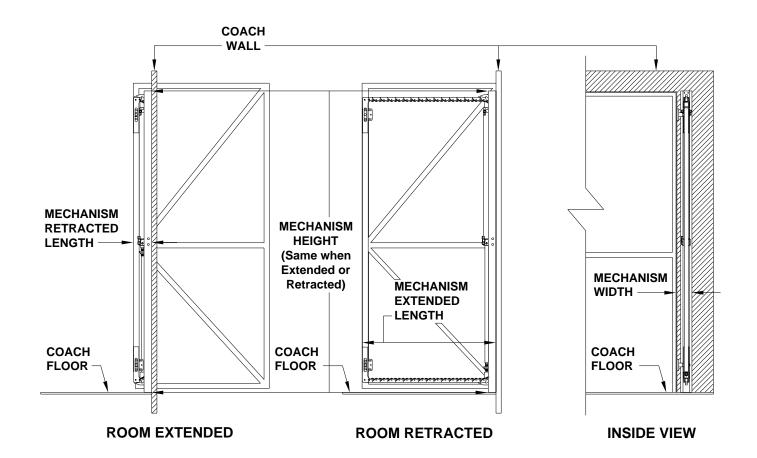

## The HWH® SpaceMaker®: Dual Cylinder "UNIVERSAL" Room Extension Straight-Out (with HWH Synchronizing Cylinder)

| Spec | ifications |  |
|------|------------|--|
|      |            |  |

| WEIGHTS (lbs.)                        |          |
|---------------------------------------|----------|
| Each "Universal" Assembly (2)         | 75.00    |
| Pump *                                | 15.00    |
| Gross Weight W/Synchronizing Cylinder | 185.00   |
| DIMENSIONS (in.)                      |          |
| Mechanism Height                      | 78.65    |
| Mechanism Width                       | 4.00     |
| Mechanism Extended Length             | 34.75    |
| Mechanism Retracted Length            | 4.75     |
| Max. Extension of Room                | 30.00    |
| LOAD PER MECHANISM ** (lbs.)          | 1,500.00 |
| TOTAL LOAD ** (lbs.)                  | 3,000.00 |
| PRIMARY APPLICATIONS                  |          |
| Mechanism - Wall Mounted              |          |
|                                       |          |