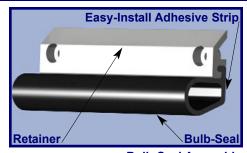

#### BULB-SEAL ASSEMBLY (Patent #7,419,202)

COMPONENTS: Assembly consists of a rubber bulb-seal held securely in place (and protected) by a narrow, low-friction polyethylene retainer.

FUNCTION: Designed to create a positive seal while the slide-out is extended (out). Bulb-seal protects the coach interior from the elements while the seal retainer protects the seal from damage.

MOUNTING: Can be mounted to the entire perimeter of the slide-out opening or to the slide-out itself.

PACKAGING: Bulb-Seal: Sold by the foot. Retainer: Sold in 18 inch lengths.

### **Unique Features...**

DAMAGE PROTECTION: Bulb- Retainer seal provides a positive seal protects between fixed & movable structure | seal from while the retainer limits the com- and tearing pression of the seal to prevent off. seal damage. (Retainer thickness is greater than bulb-seal thickness when seal is fully compressed.)

EASY-INSTALL SEAL: Bulb-seals have a convenient adhesive strip backing for convenient installation.

You might also be interested in our Sweepeze® & Air Seal for slide-out rooms. Check out our web site to learn