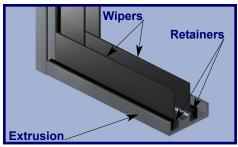

#### DOUBLE-WIPER ASSEMBLY (Patent #7,380,854)

COMPONENTS: Assembly consists of two rubber wipers mounted on an aluminum extrusion. Each wiper is held securely in place by a retainer.

FUNCTION: Designed to wipe off water and debris from the slide-out as it extends & retracts, providing a clean seal as the room moves. Protects against debris getting trapped between seal & structure.

MOUNTING: Designed to be mounted to the entire perimeter of the slide-out opening.

PACKAGING: Wipers: Available in 1.25" seal gap. Sold by the foot. Extrusions: Sold in lengths ranging from 6.5' to 14'. Retainers: Sold by the foot.

#### **Unique Features...**

NO CORNER GAPS: Our unique wiper system overlaps (and intertwines) at the corners. This allows wipers to conform to the room corners, trapping water & debris out. "Other" sealing systems leave gaps, allowing water and debris to filter through.

DOUBLE WIPERS: Double wipers bend in the direction of the slide-out movement, giving a cleaner sweep.