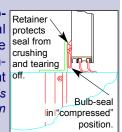

#### BULB-SEAL ASSEMBLY (Patent #7,419,202)

COMPONENTS: Assembly consists of a rubber bulb-seal held securely in place (and protected) by a narrow, low-friction polyethylene retainer.

FUNCTION: Designed to create a positive seal while the slide-out is extended (out). Bulb-seal protects the coach interior from the elements while the seal retainer protects the seal from damage.

### **Unique Features...**

DAMAGE PROTECTION: Bulb- Retainer seal provides a positive seal protects between fixed & movable structure | seal from while the retainer limits the com- and tearing pression of the seal to prevent off. seal damage. (Retainer thickness is greater than bulb-seal thickness when seal is fully compressed.)