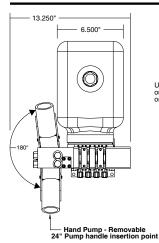

## Specifications & Features The HWH°: Swivel Hand Pump with Hydraulic Switch Control

Hand pump with hydraulic switches (no electric power is required)

(On I-80, Exit 267 South) | 2096 Moscow Road | Moscow, Iowa 52760 **Phone:** (800)321-3494 or (563)724-3396 | Fax: (563)724-3408 | Web: www.HWH.com Made in the USA