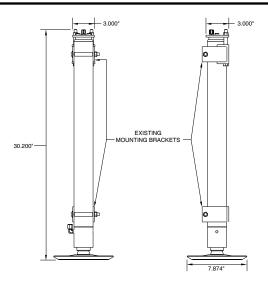

| Specifications        |        |
|-----------------------|--------|
| WEIGHTS (lbs.)        |        |
| Each Jack Assembly    | 36     |
| DIMENSIONS (in.)      |        |
| Jack Width            | 2.500  |
| Retracted Jack Height | 30.200 |
| Jack Stroke           | 21.000 |
| LOAD PER JACK (lbs.)  | 7,000  |
| PRIMARY APPLICATIONS  |        |
| Towables              |        |