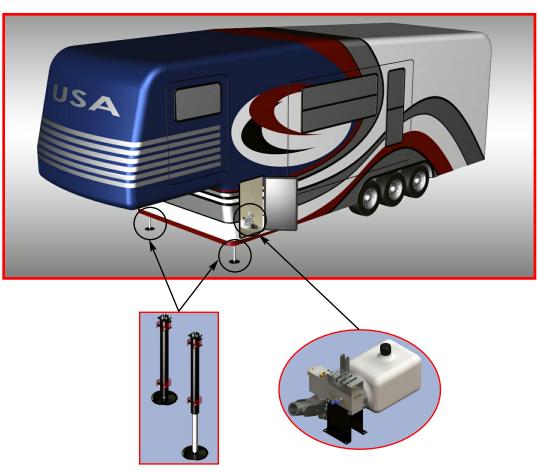

## **HWH®** Straight-Acting (Power-Extend/Power-Retract) Hydraulic Landing Gear

Designed to replace mechanical landing gear

## AP43037 Landing Gear Package

Featuring Hand Pump with Hydraulic Switches

Straight-Acting (Power-Extend/Power-Retract) Landing Gear

Straight-Acting
(Power-Extend/Power-Retract)
Hydraulic Landing Gear
with a lifting capacity of
7,000 lb. per jack

Hand pump with hydraulic switches (no electric power is required)

(On I-80, Exit 267 South) | 2096 Moscow Road | Moscow, Iowa 52760 **Phone:** (800)321-3494 or (563)724-3396 | Fax: (563)724-3408 | Web: www.HWH.com Made in the USA

## Specifications & Features HWH°: Straight-Acting (Power-Extend/Power-Retract) Jack 7,000 lb. Lift Capacity each Jack with a 21" Stroke

Up to four hydraulic switch controls will operate up to four one way jacks, four two way jacks or four room extensions or a combination there of.

| Specifications        |        |
|-----------------------|--------|
| WEIGHTS (lbs.)        |        |
| Each Jack Assembly    | 36     |
| DIMENSIONS (in.)      |        |
| Jack Width            | 2.500  |
| Retracted Jack Height | 30.200 |
| Jack Stroke           | 21.000 |
| LOAD PER JACK (lbs.)  | 7,000  |
| PRIMARY APPLICATIONS  |        |
| Towables              |        |