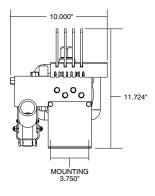

| Specificat | tions  |
|------------|--------|
| WEIGHT     | (lbs.) |

| TANK LENGTH - OIL DELIVERY (Cubic in | ches |
|--------------------------------------|------|
| 10.0" Tank - 165 cu in               |      |
| 13.5" Tank - 250 cu in               |      |
| 10 0" Tank - 360 cu in               |      |