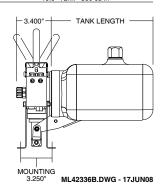

| Specificat | tions  |
|------------|--------|
| WEIGHT     | (lbs.) |

| TANK LENGTH - OIL DELIVERY (Cubic in | ches |
|--------------------------------------|------|
| 10.0" Tank - 165 cu in               |      |
| 13.5" Tank - 250 cu in               |      |
| 10 0" Tank - 360 cu in               |      |