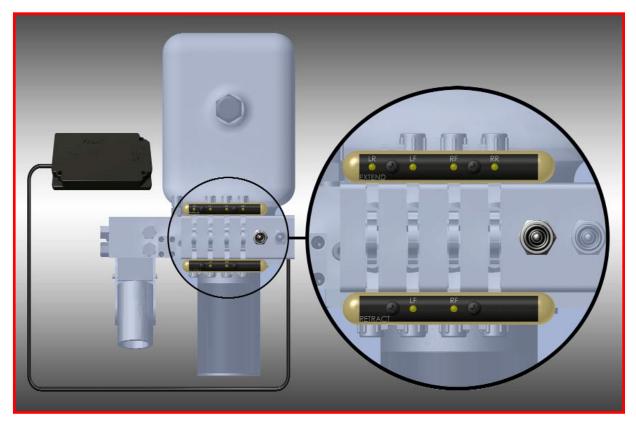

## HWH® AP43076 Leveleze® Indicator Light System for Hydraulic Switch Valves

Leveleze® Indicator Light System makes leveling easy. Avoid the confusion of looking at a level-bubble to figure which side or end of the trailer needs to be leveled.

- 1. You simply position the hydraulic switch as indicated by the "ON" light.
- 2. Activate pump switch until indicator light goes off. The microprocessor in the sensing unit will then direct you with next operation.
- 3. When all the lights are out the vehicle is level.