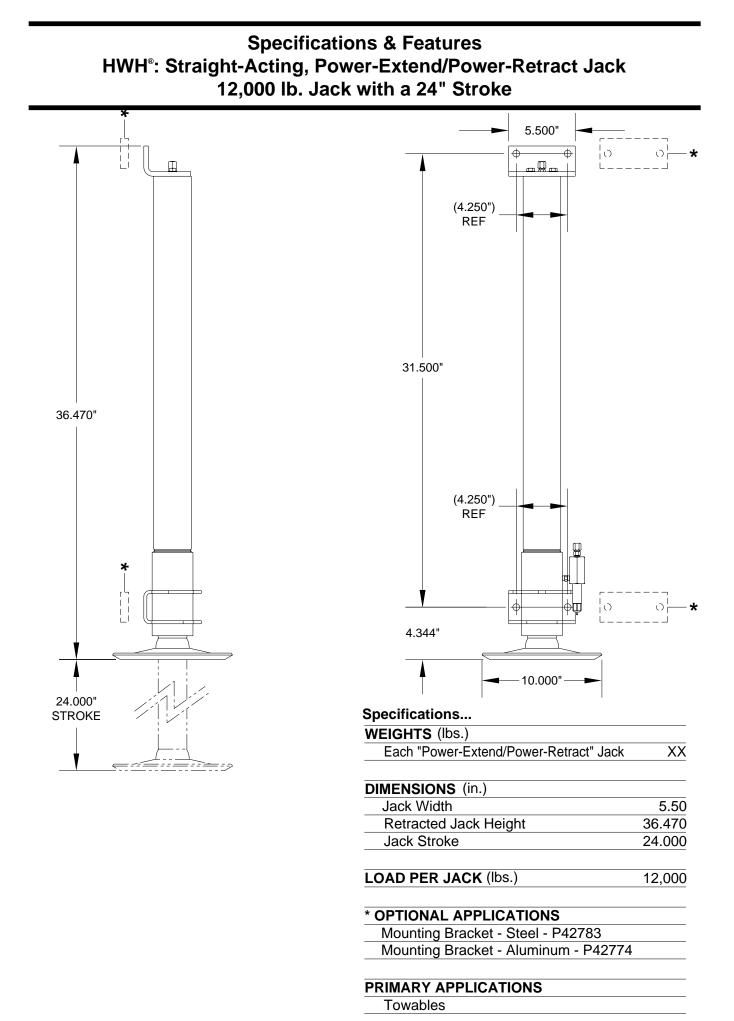

# *HWH*<sup>®</sup> Straight-Acting, Power-Extend/Power-Retract 12,000 lb. Jack with a 24" Stroke

#### Includes the following features...

- Strong, hydraulic power-extend/power-retract jacks with a 24" stroke.
- Jack lifting capacity is 12,000 pounds per jack.
- Large pivoting foot pads allow for maximum stability.
- State-of-the-art corrosion protected hydraulic cylinders designed for long life.