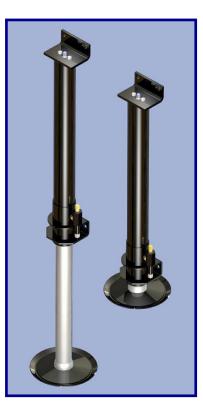

# *HWH*<sup>®</sup> Straight-Acting, Power-Extend/Power-Retract 12,000 lb. Jack with a 24" Stroke

### Jacks can be used as landing gear or in combination with other jacks to make a complete leveling system.

#### Includes the following features...

- Strong, hydraulic power-extend/power-retract jacks with a 24" stroke.
- Jack lifting capacity is 12,000 pounds per jack.
- Large pivoting foot pads allow for maximum stability.
- State-of-the-art corrosion protected hydraulic cylinders designed for long life.