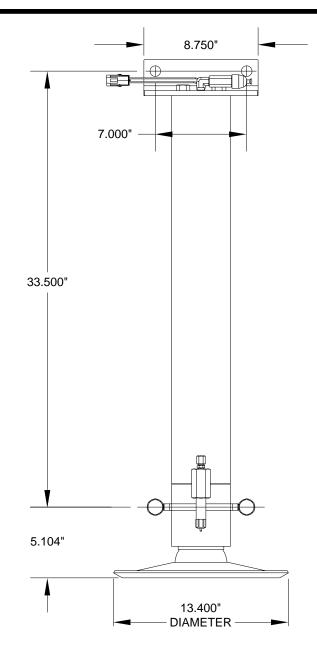

| DIMENSIONS (in.) |  |
|------------------|--|
| 8.75             |  |
| 39.479           |  |
| 24.000           |  |
|                  |  |

| Ī | PRIMARY APPLICATIONS |
|---|----------------------|
|   | Towables             |