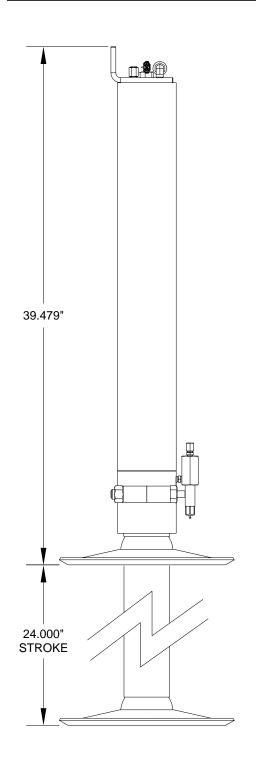

| DIMENSIONS (in.) |  |
|------------------|--|
| 8.75             |  |
| 39.479           |  |
| 24.000           |  |
|                  |  |

| Ī | PRIMARY APPLICATIONS |
|---|----------------------|
|   | Towables             |