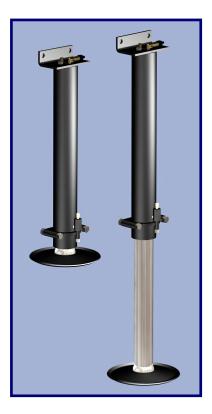

# HWH® Straight-Acting (Power-Extend/Power-Retract) Jack 24,000 lb. Lift Capacity each Jack with a 24" Stroke

### Available for Fifth Wheel, Horse & Specialty Trailers

Jacks can be used as landing gear or in combination with other jacks to make a complete leveling system.

#### Includes the following features...

- Strong, hydraulic power-extend/power-retract jacks with a 24" stroke.
- Jack lifting capacity is 24,000 pounds per jack.
- Large pivoting foot pads allow for maximum stability.
- State-of-the-art corrosion protected hydraulic cylinders designed for long life.