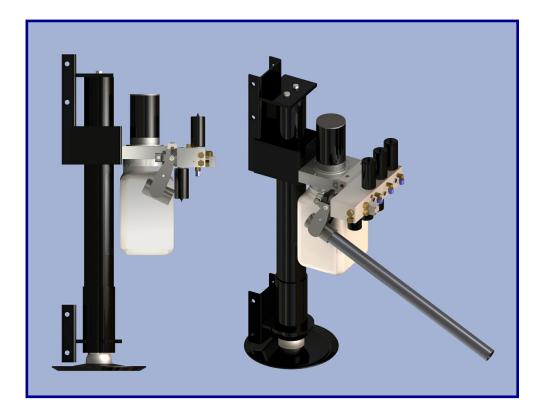

## HWH® Straight-Acting, Power-Extend/Power-Retract Integrated Jack and Power Unit

12,000 lb. Jack with a 24" Stroke

## Available for Fifth Wheel, Horse & Specialty Trailers

Jacks can be used as landing gear or in combination with other jacks to make a complete leveling system.

## Includes the following features...

- Strong, hydraulic power-extend/power-retract jacks with a 24" stroke.
- Jack lifting capacity is 12,000 pounds per jack.
- Large pivoting foot pads allow for maximum stability.
- State-of-the-art corrosion protected hydraulic cylinders designed for long life.