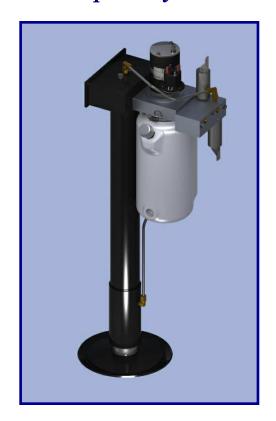

## HWH® Straight-Acting, Power-Extend/Power-Retract Integrated Jack and Power Unit

12,000 lb. Jack with a 24" Stroke

## Available for Fifth Wheel, Horse & Specialty Trailers

Jacks can be used as landing gear or in combination with other jacks to make a complete leveling system.

## Includes the following features...

- Strong, hydraulic power-extend/power-retract jacks with a 24" stroke.
- Jack lifting capacity is 12,000 pounds per jack.
- Large pivoting foot pads allow for maximum stability.
- State-of-the-art corrosion protected hydraulic cylinders designed for long life.