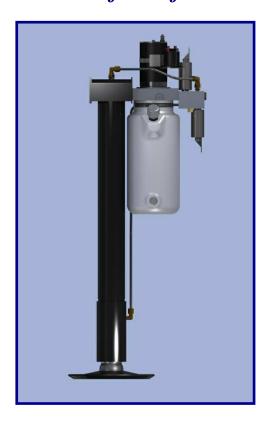

## HWH® Straight-Acting, Power-Extend/Power-Retract Integrated Jack and Power Unit

12,000 lb. Jack with a 24" Stroke

## Available for Fifth Wheel, Horse & Specialty Trailers

Jacks can be used as landing gear or in combination with other jacks to make a complete leveling system.

## Includes the following features...

- Strong, hydraulic power-extend/power-retract jacks with a 24" stroke.
- Jack lifting capacity is 12,000 pounds per jack.
- Large pivoting foot pads allow for maximum stability.
- State-of-the-art corrosion protected hydraulic cylinders designed for long life.