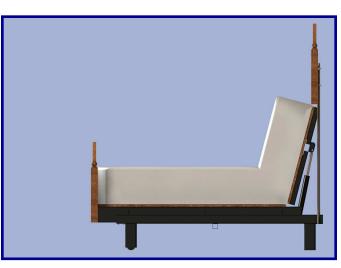

## **Features and Benefits**

- Bed slides up sidewall to allow additional space for walk-around when room is retracted.
- Headboard moves up and down to keep pillows from moving behind bed.
- Allows for a larger bed, up to a California King.
- Allows access to rear closet while room is retracted.
- Unrestricted storage space under bed. Bed mechanism is only six inches deep.
- Smooth hydraulic extension and retraction.