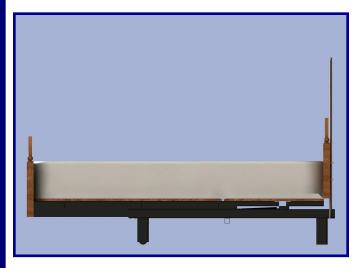

## **Features and Benefits**

- Bed slides up sidewall to allow additional space for walk-around when room is retracted.
- Headboard moves up and down to keep pillows from moving behind bed.
- Allows for a larger bed, up to a California King.
- Allows access to rear closet while room is retracted.
- Unrestricted storage space under bed. Bed mechanism is only six inches deep.
- Smooth hydraulic extension and retraction.