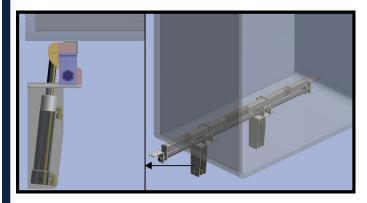

## HWH® SpaceMaker® "Universal" Platform Level-Out Hydraulic Room Extension (Vertical Cylinders)

## **Includes the following features...**

- HWH® Slide-Out Mechanisms provide true flush floors.
- Room floor is suspended above coach floor which eliminates the possibility of scratching or damaging the coach floor coverings.
- Cylinders are positioned vertically. (If vertical cylinders interfere, see brochure ML52624 for horizontal cylinders.)
- Utilizes HWH® "Universal" Room Mechanism known for its strength and reliability.
- Heavy-duty room extension system for rooms up to 4,000 pounds.
- Four-point attachment of the HWH® Universal Room Extension draws all four corners in for a positive seal when room is extended or retracted.