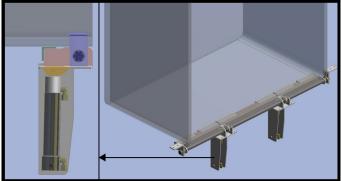

## HWH® SpaceMaker® "Universal" Platform Level-Out Hydraulic Room Extension (Vertical Cylinders)

## **Includes the following features...**

- HWH® Slide-Out Mechanisms provide true flush floors.
- Room floor is suspended above coach floor which eliminates the possibility of scratching or damaging the coach floor coverings.
- Cylinders are positioned vertically. (If vertical cylinders interfere, see brochure ML52624 for horizontal cylinders.)
- Utilizes HWH® "Universal" Room Mechanism known for its strength and reliability.
- Heavy-duty room extension system for rooms up to 4,000 pounds.
- Four-point attachment of the HWH® Universal Room Extension draws all four corners in for a positive seal when room is extended or retracted.