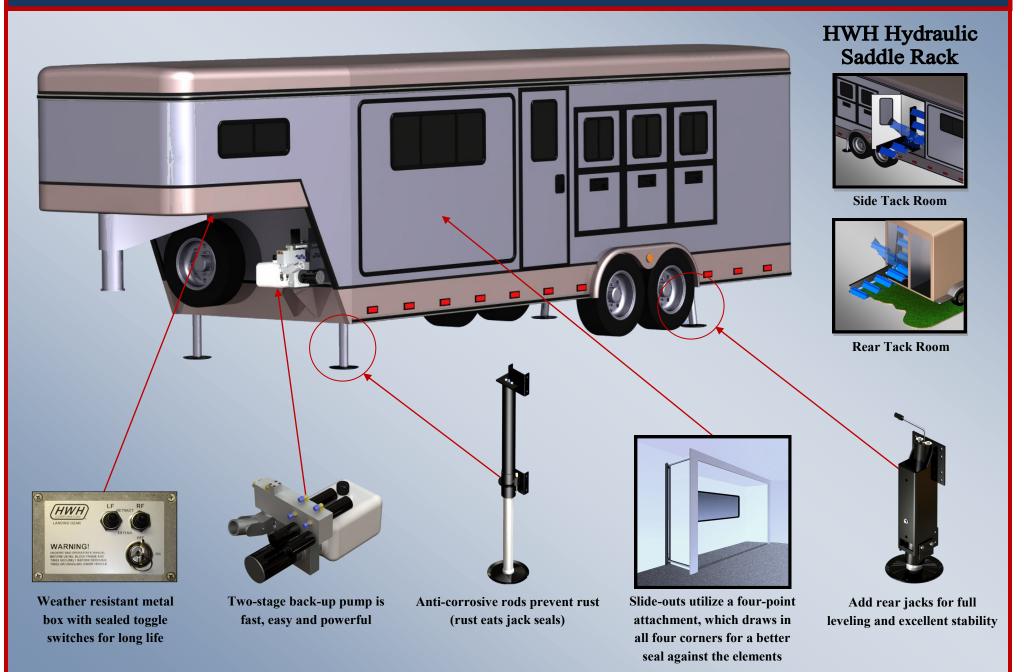

## Depend on the HWH Difference

- Hydraulic Landing Gear and Leveling systems are designed for horse trailers and the harsh conditions they see.
- Precision fitting jacks are designed like aircraft landing gear for ultimate stability.
- You can run jacks separately or together for jack equalization - no need for drop legs.
- Easy and powerful back-up pump, with no special tools or drills required.
- Manufactured in the USA by the undisputed leader in vehicle and trailer leveling... HWH<sup>®</sup>.
- Extensive parts and service network nationwide to keep you on the level.

## HWH Landing Gear and Leveling Systems are specifically designed for Horse Trailers to minimize the rocking caused by interior and exterior forces.