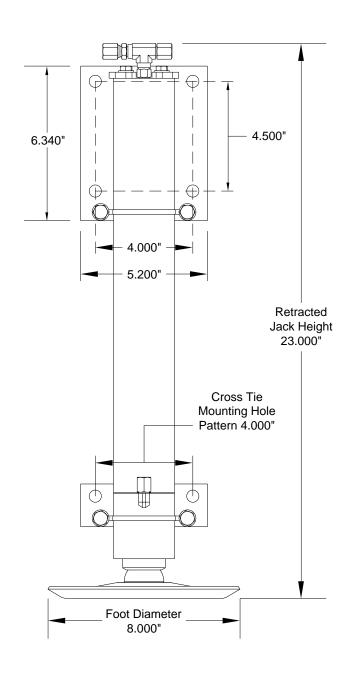

## Specifications & Features HWH®: Power-Up / Power-Down Fixed Jack AP44827 - 7,000 lb. Jack with a 13" Stroke

#### Specifications...

| Pressure Switch - OPTIONAL *            |       |
|-----------------------------------------|-------|
| Cross Tie - NEEDED *                    |       |
| <b>Bolt To Frame Brackets - APPLIED</b> |       |
| WEIGHTS (lbs.)                          |       |
| Each "Power-Up/Power-Down" Assembly     | XX    |
| LOAD PER JACK (lbs.)                    | 7.000 |