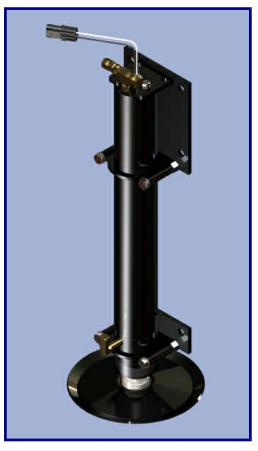

# HWH® Power-Up / Power-Down 7,000 lb. Fixed Jacks

### STRONG, RELIABLE, HYDRAULIC POWER

Picture represents a single version of stated jacks and is not actual to all applications.

Jacks can be used as landing gear or in combination with other jacks to make a complete leveling system.

#### **Includes the following features...**

- Strong, hydraulic Power-Up / Power-Down jacks with 13" stroke.
- Jack lifting capacity is 7,000 pounds per jack.
- Large pivoting foot pads allow for maximum stability.
- State-of-the-art corrosion protected hydraulic cylinders designed for long life.