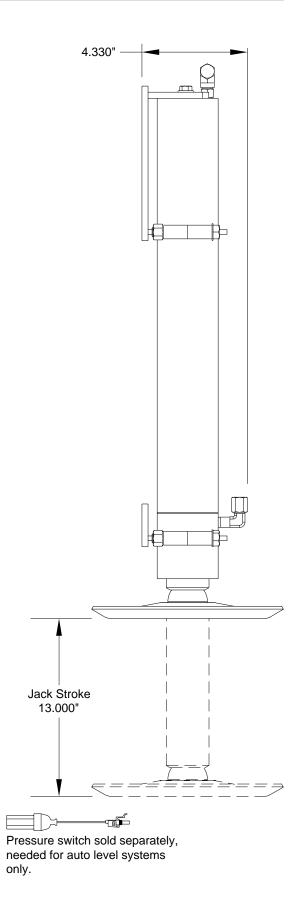

## Specifications & Features HWH®: Power-Up / Power-Down Fixed Jack AP44827 - 7,000 lb. Jack with a 13" Stroke

#### Specifications...

| Pressure Switch - OPTIONAL *            |       |
|-----------------------------------------|-------|
| Cross Tie - NEEDED *                    |       |
| <b>Bolt To Frame Brackets - APPLIED</b> |       |
| WEIGHTS (lbs.)                          |       |
| Each "Power-Up/Power-Down" Assembly     | XX    |
| LOAD PER JACK (lbs.)                    | 7.000 |