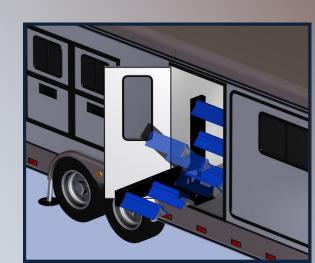

Can be mounted in new or existing tack rooms!

A Choice of Three or Four Seats

- ♦ No more reaching up and struggling to place saddles on top racks.
- ♦ Entire rack folds down out of trailer tack room.
- Loading position is at table height and horizontal for easy loading and unloading.
- ♦ Saddle rack seat is designed to fit most saddles.
- ♦ Left or Right Handed.
- Material is strong, soft and machine washable.
- ♦ If HWH® equipment (jacks or slide rooms) are on trailer, rack can be powered off of existing hydraulic power unit.
- If mounting into trailer without HWH® equipment, a 12V DC hydraulic power unit is easily added.

Contact HWH® to verify dimensions and clearance before ordering.

**Side Tack Room** 

**Rear Tack Room** 

2096 Moscow Road, Moscow, IA 52760 Ph: 800-321-3494 | Fax: 563-724-3408 www.HWH.com | Made in USA

ML45044.PUB - 08FEB12