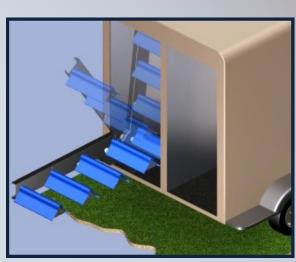

Can be mounted in new or existing tack rooms!

A Choice of Three or Four Seats

- ♦ No more reaching up and struggling to place saddles on top racks.
- ♦ Entire rack folds down out of trailer tack room.
- Loading position is at table height and horizontal for easy loading and unloading.
- ♦ Saddle rack seat is designed to fit most saddles.
- ♦ Left or Right Handed.
- Material is strong, soft and machine washable.
- ♦ If HWH® equipment (jacks or slide rooms) are on trailer, rack can be powered off of existing hydraulic power unit.
- If mounting into trailer without HWH® equipment, a 12V DC hydraulic power unit is easily added.

Contact HWH® to verify dimensions and clearance before ordering.

**Side Tack Room** 

**Rear Tack Room** 

2096 Moscow Road, Moscow, IA 52760 Ph: 800-321-3494 | Fax: 563-724-3408 www.HWH.com | Made in USA

ML45044.PUB - 08FEB12