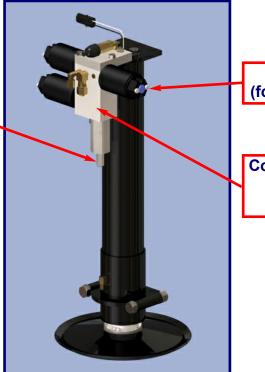

## For vehicles requiring Precision Leveling within .05 degrees

Adjustable Metering Valve to accurately level vehicle. (Allows tailoring to different configurations)

Mechanical Override (for emergency operation)

Control Valves are directly mounted to jack. (No hose connection)

ML45101.QXD - 23JUN11 (Page 1 of 2