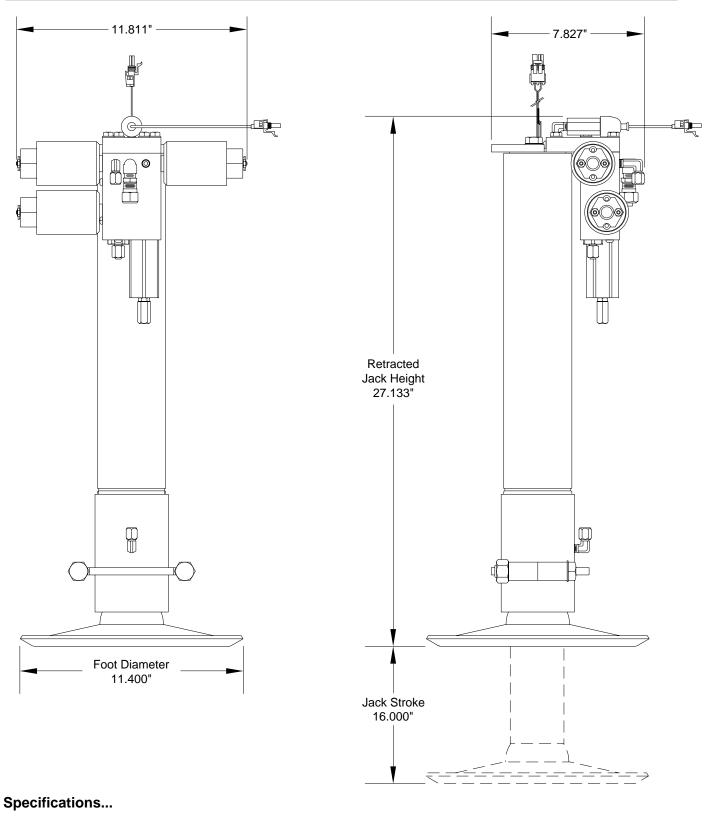

## *HWH*<sup>®</sup> Straight-Acting, Power-Extend/Power-Retract *Precision Leveling Jack* AP44724 16,000 lb. Jack with a 16" Stroke

### Specifications & Features HWH<sup>®</sup>: Straight-Acting, Power-Extend/Power-Retract Precision Level Jack AP44724 - 16,000 lb. Jack with a 16" Stroke

| WEIGHTS (lbs.)       |        |
|----------------------|--------|
| Each Jack Assembly   | XX     |
| LOAD PER JACK (lbs.) | 16,000 |