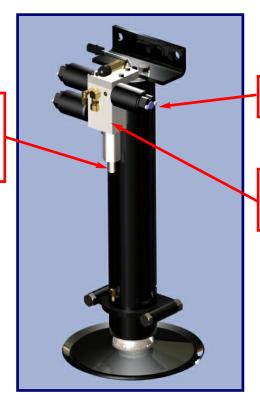

## For vehicles requiring Precision Leveling within .05 degrees

Adjustable Metering Valve to accurately level vehicle.
(Allows tailoring to different configurations)

Mechanical Override (for emergency operation)

Control Valves are directly mounted to jack.
(No hose connection)

#### Includes the following features...

- Hydraulic power-extend/power-retract straight-acting jack
- 24,000 pound capacity jack in various stroke lengths
- Corrosion-protected rods resist rust for long life in harsh environments
- Large swiveling foot pads conform to ground for greater stability
- Easy to install with weld-on brackets and simple hydraulic and electric connections