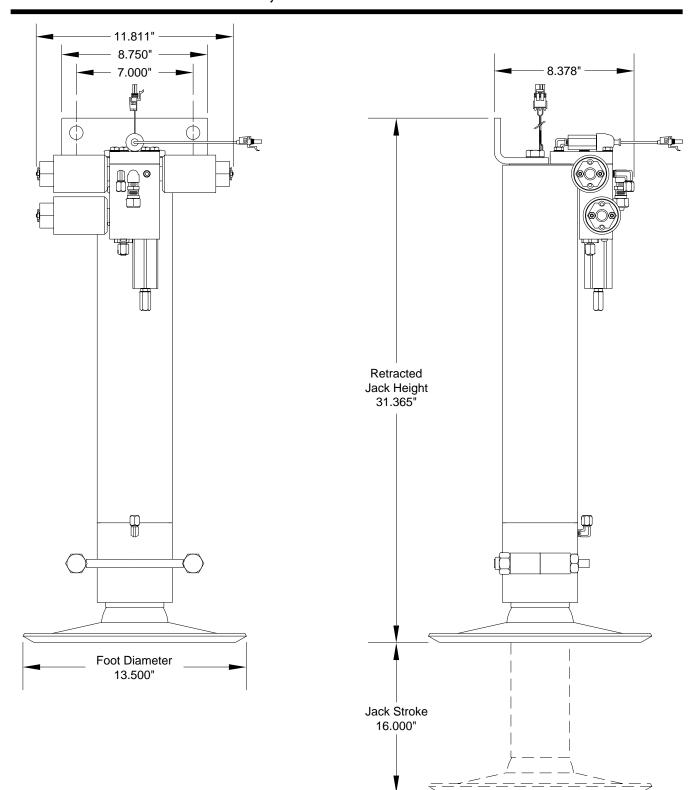

## HWH® Straight-Acting, Power-Extend/Power-Retract Precision Leveling Jack

AP44699 24,000 lb. Jack with a 16" Stroke

# HWH®: Straight-Acting, Power-Extend/Power-Retract Precision Level Jack AP44699 - 24,000 lb. Jack with a 16" Stroke

#### Specifications...

| WEIGHTS (lbs.)       |        |
|----------------------|--------|
| Each Jack Assembly   | XX     |
| LOAD PER JACK (lbs.) | 24,000 |