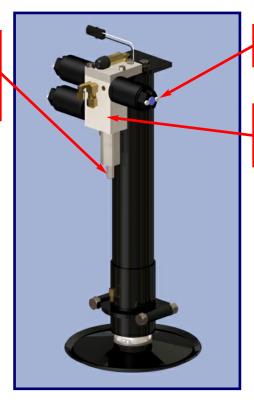

Level Sensor Precision made to make setting the sensor easy

Includes the following features...

Mechanical Override (for emergency operation)

Control Valves are directly mounted to jack.
(No hose connection)

Touch Panel
Easy-to-use controller for
true automatic operation

- Precise, consistent leveling within .05 degrees
- Hydraulic straight-acting, power-extend/power-retract jacks
- Jacks range from 12,000 to 24,000 lb. capacity and up to 24 inch stroke
- Corrosion-protected rods and large footpads for maximum life and stability
- One-touch, automatic, pushbutton controller is easy to operate.
- Controller can be used manually to hook and unhook trailer, then touch one autolevel button to automatically level trailer within .05 degrees