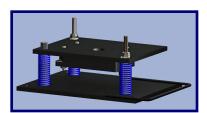

## HWH® Precision Leveling System

Designed for Vehicles Requiring Precision Leveling Within a .05 Degree Tolerance

Adjustable Metering Valve to accurately level vehicle.
(Allows tailoring to different configurations)

Level Sensor Precision made to make setting the sensor easy

Includes the following features...

Mechanical Override (for emergency operation)

Control Valves are directly mounted to jack.
(No hose connection)