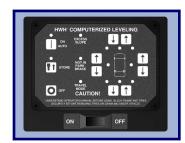

Touch Panel
Easy-to-use controller for
true automatic operation

- Precise, consistent leveling within .05 degrees
- Hydraulic straight-acting, power-extend/power-retract jacks
- Jacks range from 12,000 to 24,000 lb. capacity and up to 24 inch stroke
- Corrosion-protected rods and large footpads for maximum life and stability
- One-touch, automatic, pushbutton controller is easy to operate.
- Controller can be used manually to hook and unhook trailer, then touch one autolevel button to automatically level trailer within .05 degrees