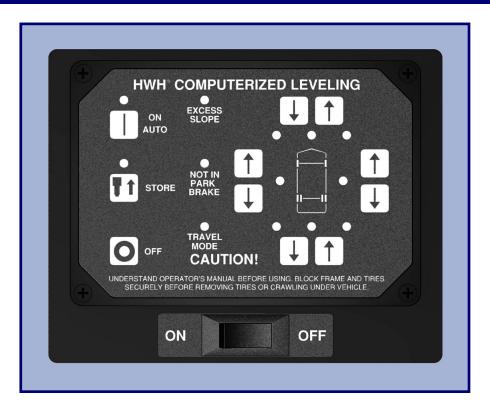

## HWH<sup>®</sup> Precision Leveling System

Push button, touch-panel controller with automatic and manual controls

## Includes the following features...

- Easy-to-use touch panel controller for true automatic operation
- Can be used manually to unhook trailer, then touch one auto-level button to automatically level trailer within .05 degrees
- Controller comes with weather resistant, locking box to contain controls
- Easy to install