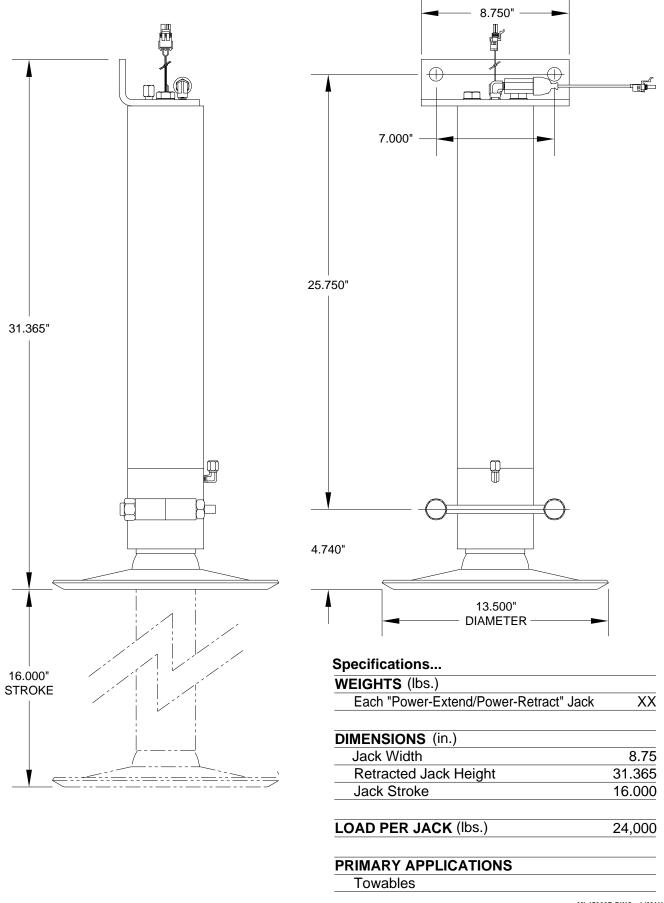

## **Specifications & Features**

## HWH®: Straight-Acting, Power-Extend/Power-Retract Jack AP43838 - 24,000 lb. Jack with a 16" Stroke

# HWH® Straight-Acting, Power-Extend/Power-Retract AP43838 24,000 lbs. each jack with a 16" stroke

#### Includes the following features...

- Strong, hydraulic power-extend/power-retract jacks with a 16" stroke.
- Jack lifting capacity is 24,000 pounds per jack.
- Large pivoting foot pads allow for maximum stability.
- State-of-the-art corrosion protected hydraulic cylinders designed for long life.