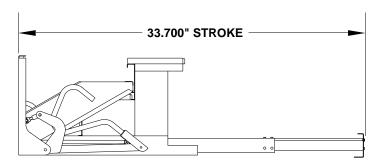

4 STEP - SIDE VIEW - STEP EXTENDED AND DOWN

5 STEP - SIDE VIEW - STEP EXTENDED AND DOWN

4 STEP - TOP VEW - STEP EXTENDED AND DOWN

5 STEP - TOP VEW - STEP EXTENDED AND DOWN

<sup>\*</sup> BOTH 4 AND 5 STEP MECHANISMS ARE EQUIPPED WITH MANUAL RETRACT FEATURE.