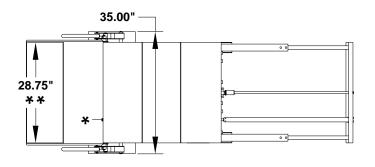

4 STEP - SIDE VIEW - STEP EXTENDED AND DOWN

5 STEP - SIDE VIEW - STEP EXTENDED AND DOWN

4 STEP - TOP VEW - STEP EXTENDED AND DOWN

5 STEP - TOP VEW - STEP EXTENDED AND DOWN

<sup>\*</sup> BOTH 4 AND 5 STEP MECHANISMS ARE EQUIPPED WITH MANUAL RETRACT FEATURE.

<sup>\*\*</sup> BOTH 4 AND 5 STEP MECHANISMS COME IN 28.75" OR 36.00" STEP WIDTHS.