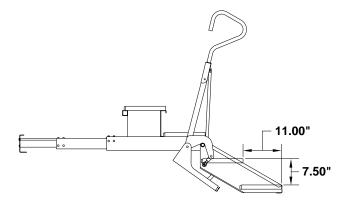

## **Specifications & Features HWH® Exterior Entry Steps**

**4 STEP - SIDE VIEW - STEP RETRACTED** 

5 STEP - SIDE VIEW - STEP RETRACTED

4 STEP - SIDE VIEW - STEP EXTENDED AND UP

5 STEP - SIDE VIEW - STEP EXTENDED AND UP

4 STEP - SIDE VIEW - STEP EXTENDED AND DOWN

5 STEP - SIDE VIEW - STEP EXTENDED AND DOWN

4 STEP - TOP VEW - STEP EXTENDED AND DOWN

5 STEP - TOP VEW - STEP EXTENDED AND DOWN

<sup>\*</sup> BOTH 4 AND 5 STEP MECHANISMS ARE EQUIPPED WITH MANUAL RETRACT FEATURE.