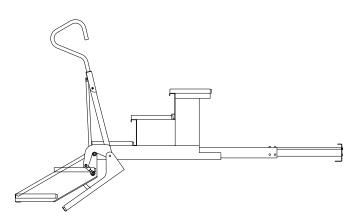

## **Specifications & Features HWH® Exterior Entry Steps**

**4 STEP - SIDE VIEW - STEP RETRACTED** 

5 STEP - SIDE VIEW - STEP RETRACTED

4 STEP - SIDE VIEW - STEP EXTENDED AND UP

5 STEP - SIDE VIEW - STEP EXTENDED AND UP

4 STEP - SIDE VIEW - STEP EXTENDED AND DOWN

5 STEP - SIDE VIEW - STEP EXTENDED AND DOWN

4 STEP - TOP VEW - STEP EXTENDED AND DOWN

5 STEP - TOP VEW - STEP EXTENDED AND DOWN

<sup>\*</sup> BOTH 4 AND 5 STEP MECHANISMS ARE EQUIPPED WITH MANUAL RETRACT FEATURE.