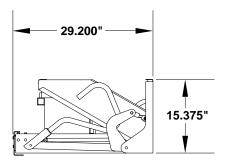

## **Specifications & Features HWH® Exterior Entry Steps**

**4 STEP - SIDE VIEW - STEP RETRACTED** 

5 STEP - SIDE VIEW - STEP RETRACTED

4 STEP - SIDE VIEW - STEP EXTENDED AND UP

5 STEP - SIDE VIEW - STEP EXTENDED AND UP