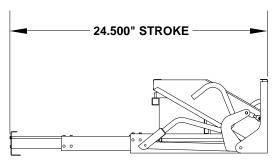

4 STEP - SIDE VIEW - STEP EXTENDED AND DOWN

5 STEP - SIDE VIEW - STEP EXTENDED AND DOWN

4 STEP - TOP VEW - STEP EXTENDED AND DOWN

5 STEP - TOP VEW - STEP EXTENDED AND DOWN

<sup>\*</sup> BOTH 4 AND 5 STEP MECHANISMS ARE EQUIPPED WITH MANUAL RETRACT FEATURE.