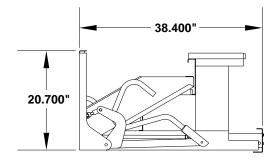

## **Specifications & Features HWH® Exterior Entry Steps**

**4 STEP - SIDE VIEW - STEP RETRACTED** 

5 STEP - SIDE VIEW - STEP RETRACTED

4 STEP - SIDE VIEW - STEP EXTENDED AND UP

5 STEP - SIDE VIEW - STEP EXTENDED AND UP