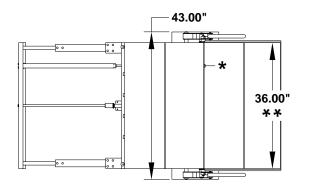

4 STEP - SIDE VIEW - STEP EXTENDED AND DOWN

5 STEP - SIDE VIEW - STEP EXTENDED AND DOWN

4 STEP - TOP VEW - STEP EXTENDED AND DOWN

5 STEP - TOP VEW - STEP EXTENDED AND DOWN

<sup>\*</sup> BOTH 4 AND 5 STEP MECHANISMS ARE EQUIPPED WITH MANUAL RETRACT FEATURE.

<sup>\*\*</sup> BOTH 4 AND 5 STEP MECHANISMS COME IN 28.75" OR 36.00" STEP WIDTHS.