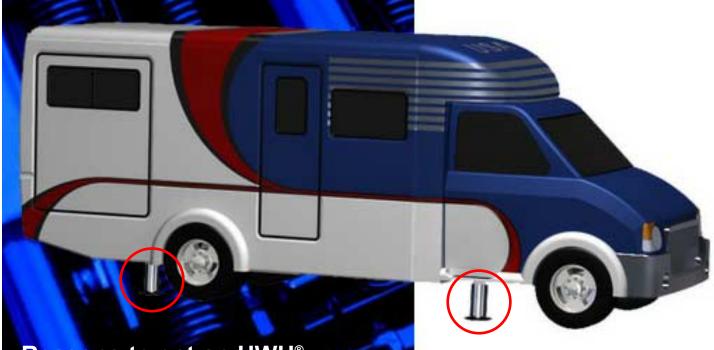

## Reasons to get an HWH<sup>®</sup> Leveling Set on your Sprinter

- Fast, easy leveling
  - reliable
  - convenient
- Specifically designed to fit most Sprinter chassis vehicles
  - telescoping design
  - light weight for lower GVWR
  - low profile design requires long stroke on compact jack
- Single-step, push button operation
  - easy-to-use
  - simple manual operation
- Spring Retract
  - jacks will retract in the event of an electrical or hydraulic failure
- HWH is top of the line leveling
  - over 40 years of leveling RVs
  - installation and service locations nationwide
  - one year warranty
  - engineered/designed to fit the unique Sprinter
  - chassis