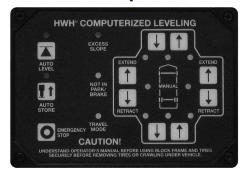

ires long stroke on compact jack
- Single-step, push button operation
  - easy-to-use
  - simple manual operation
- Spring Retract
  - jacks will retract in the event of an electrical or hydraulic failure
- HWH is top of the line leveling
  - over 40 years of leveling RVs
  - installation and service locations nationwide
  - one year warranty
  - engineered/designed to fit the unique Sprinter
  - chassis

## Because you deserve it!

HWH Leveling Systems have long been recognized for their uncompromising quality and precision engineering. That's because HWH systems are built from only the best materials and engineered specifically for a wide range of RV models. HWH systems are lighter and stronger, with designs that are years ahead of the competition.

## Single Step Auto Level Touchpanel



## 4,000 lb. Telescoping Jack





800-321-3494 - www.HWH.com 2096 Moscow Road, Moscow, Iowa 52760 *Made in the USA*