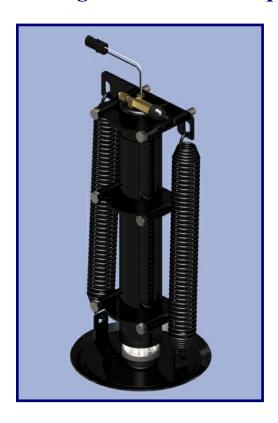

## HWH® Straight-Acting, Power-Extend/Spring-Retract

AP45650 12,000 lbs. each jack with a 13" stroke

## Includes the following features...

- Strong, hydraulic, straight-acting, power-extend/spring-retract jacks with a 13" stroke.
- Jack lifting capacity is 12,000 pounds per jack.
- Bolt around brackets for easy installation.
- State-of-the-art corrosion protected hydraulic cylinders designed for long life.
- Jack is lighter weight and more compact than our current models.
- Large pivoting ball and socket jack foot connection reduces bending stresses to rods and maximizes foot-to-ground contact and stability.