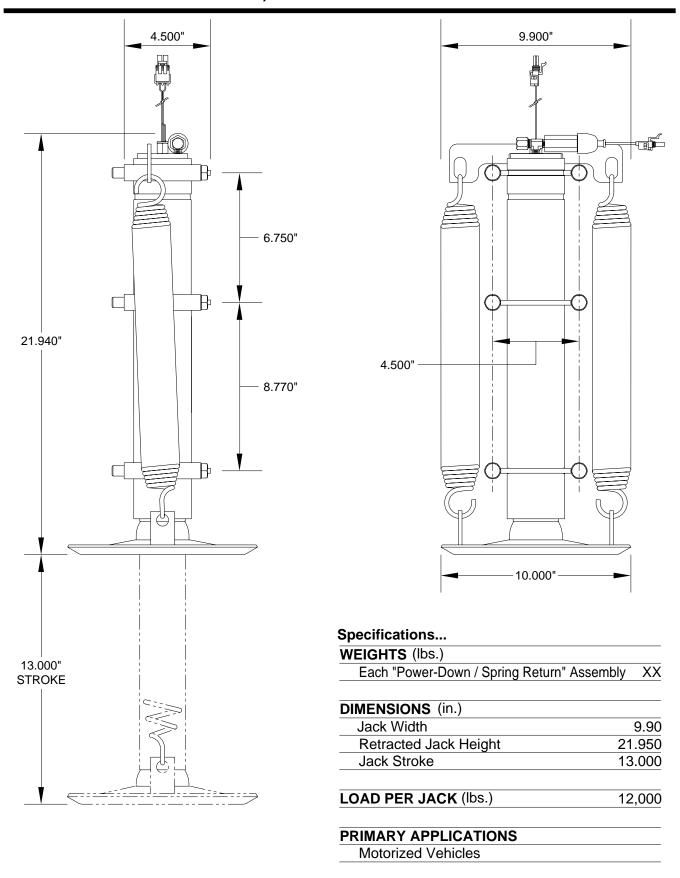

## Specifications & Features HWH®: Straight-Acting, Power-Extend/Spring-Retract AP45650 - 12,000 lb. Jack with a 13" Stroke