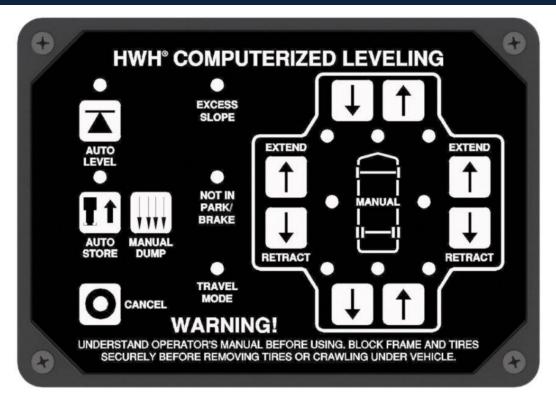

#### Includes the following features...

- Easy-to-use touch panel controller for true automatic operation.
- Quick and easy leveling no guesswork.
- One button gives you complete leveling sequence.
- Computer selects the most efficient way to level your RV.
- Touch buttons and yellow level indicator lights provide for manual operation if desired.
- Individual red jack-down indicator lights provided.
- 725 Series is identified by the blue LED Auto Level and Auto Store lights.