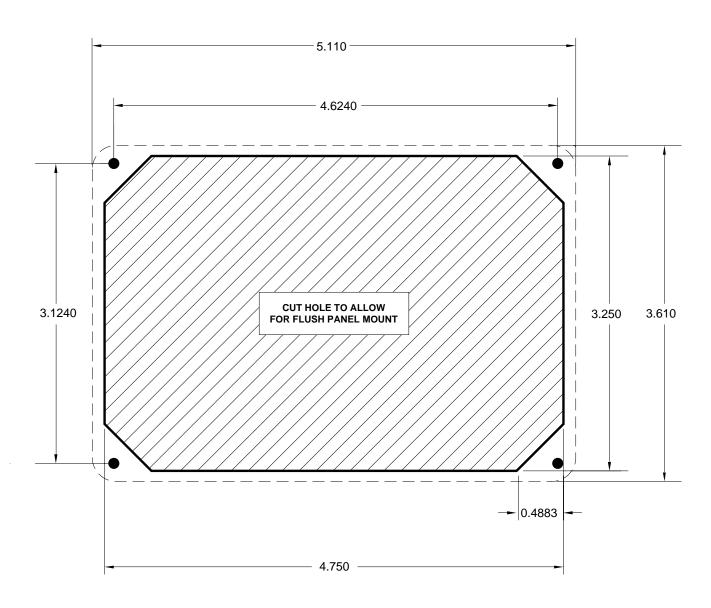

## DASH LINE INDICATES OUTER BEZEL \* USE ACTUAL BEZEL FOR POSITIONING MOUNTING HOLES