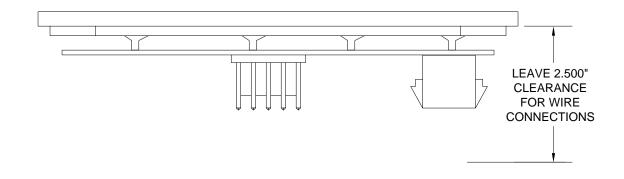

# Installation Information HWH® Automatic Touch Panel 725 Series touch-panel controller with automatic and manual controls