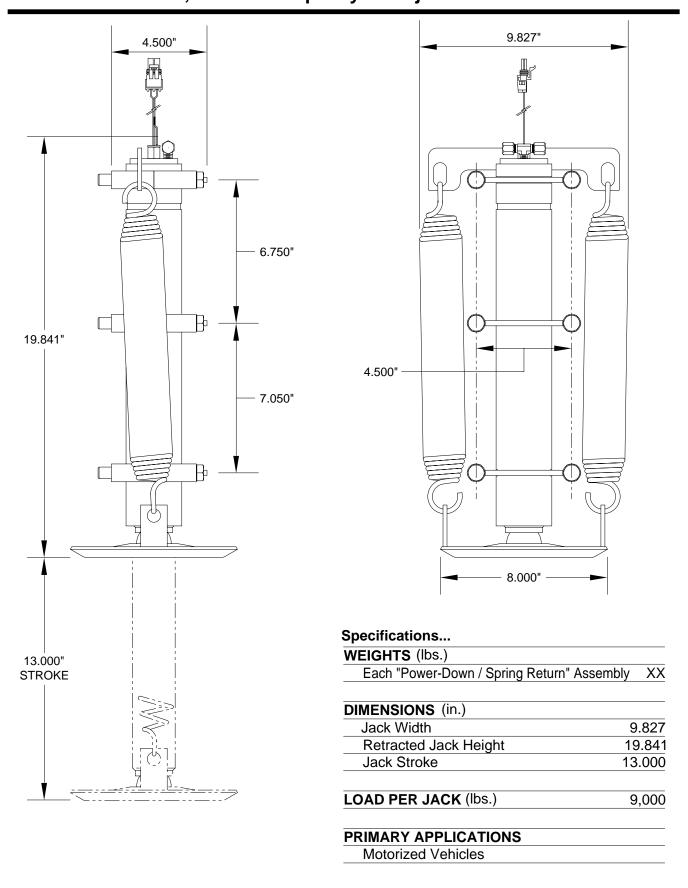

## **Specifications & Features**

## HWH®: Straight-Acting, Power-Extend/Spring-Retract AP46747 - 9,000 lb. lift capacity each jack with a 13" stroke