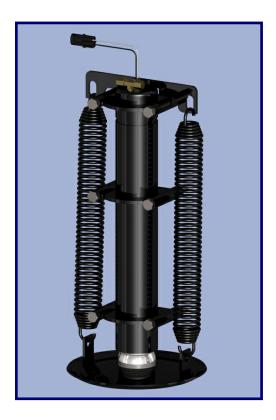

## HWH® Straight-Acting, Power-Extend/Spring-Retract Jack

AP46748 12,000 lb. lift capacity each jack with a 13" stroke

## Lighter weight and more compact.

#### **Includes the following features...**

- Strong, hydraulic straight-acting, power-extend/spring-retract jacks with a 13" stroke.
- Jack lifting capacity is 9,000 pounds per jack.
- Bolt around brackets for easy installation.
- State-of-the-art corrosion protected hydraulic cylinders designed for long life.
- Jack is lighter weight and more compact than our current models.
- Large pivoting ball and socket jack foot connection reduces bending stresses to rods and maximizes foot-to-ground contact and stability.