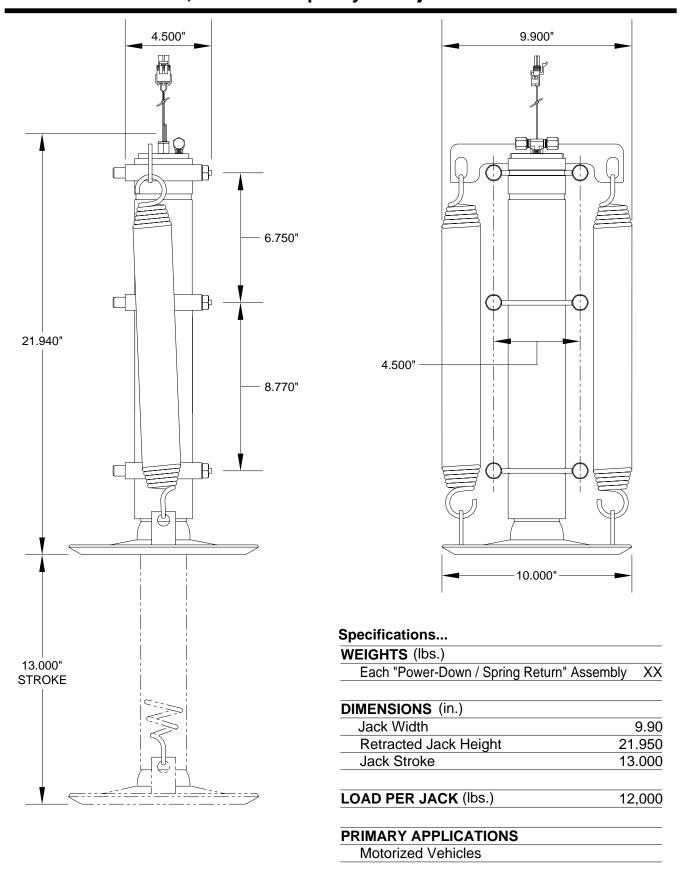

## **Specifications & Features**

# HWH®: Straight-Acting, Power-Extend/Spring-Retract AP46748 - 12,000 lb. lift capacity each jack with a 13" stroke