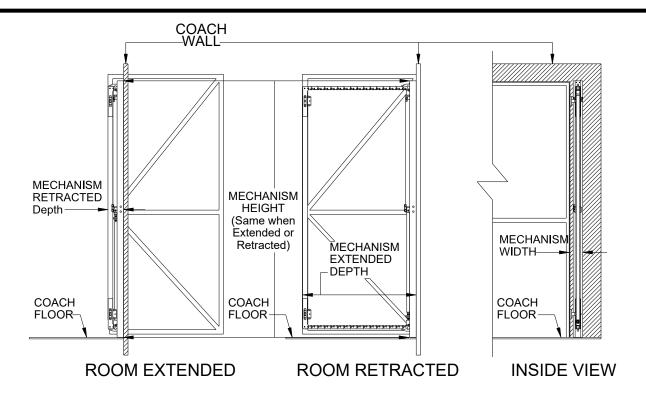

#### **DEMENSIONS:**

| HEIGHT                | 79.500 | 74.000 | 70.000 |
|-----------------------|--------|--------|--------|
| WIDTH                 | 3.750  | 3.750  | 3.750  |
| EXTENDED DEPTH        | 31.750 | 30.250 | 25.750 |
| RETRACTED DEPTH       | 3.750  | 3.750  | 3.750  |
| MAX EXTENSION OF ROOM | 28     | 26.50  | 22     |