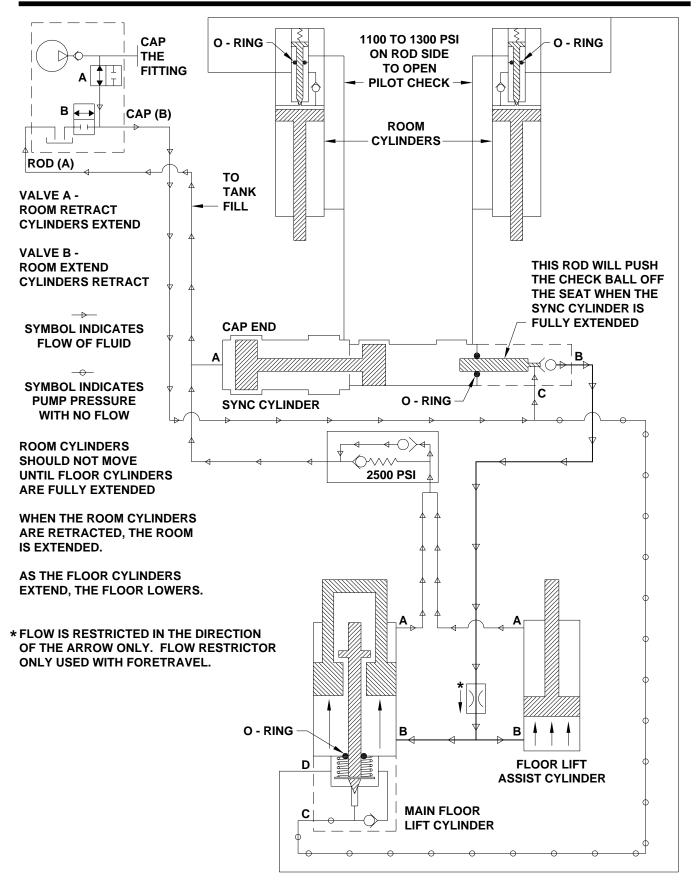

### HYDRAULIC SCHEMATIC - UNIVERSAL LILO ROOM OUT / FLOOR UP - *STARTING HOSE (A) PROCEDURE* ROOM CYLINDERS RETRACTED - FLOOR LIFT CYLINDERS EXTENDING