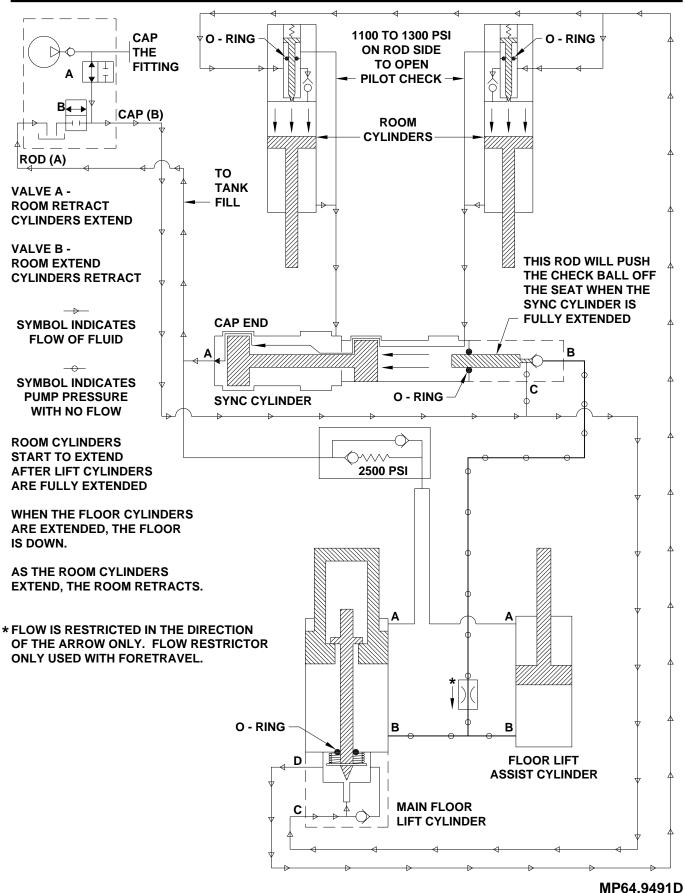

#### HYDRAULIC SCHEMATIC - UNIVERSAL LILO FINISHING HOSE (A) PROCEDURE - FLOOR DOWN - ROOM RETRACTING FLOOR CYLINDERS EXTENDED - ROOM CYLINDERS EXTENDING