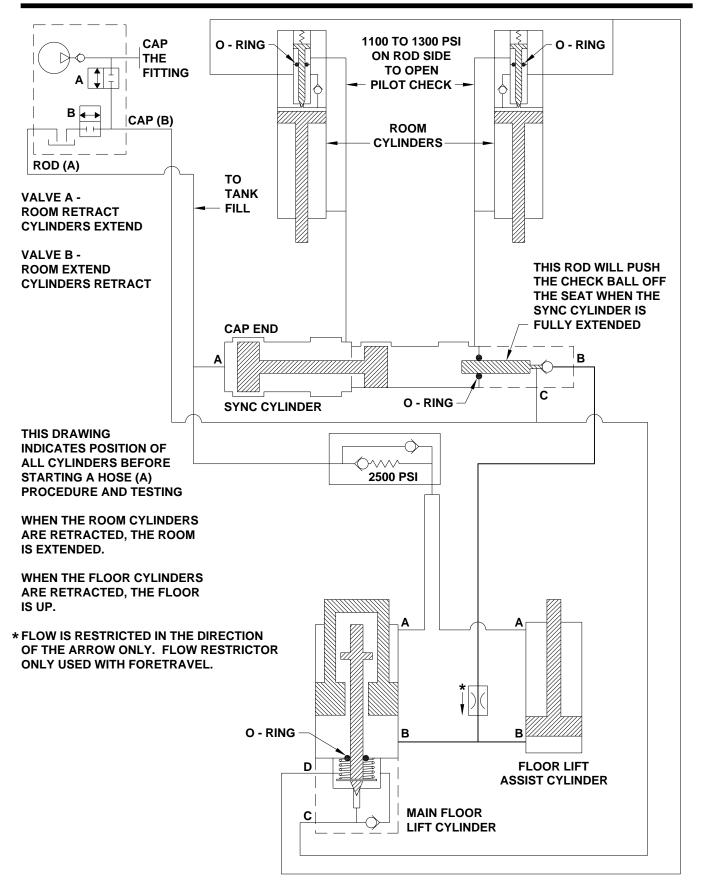

#### HYDRAULIC SCHEMATIC - UNIVERSAL LILO ROOM CYLINDERS RETRACTED - FLOOR LIFT CYLINDERS RETRACTED ROOM OUT / FLOOR UP - *READY FOR HOSE (A) PROCEDURE*