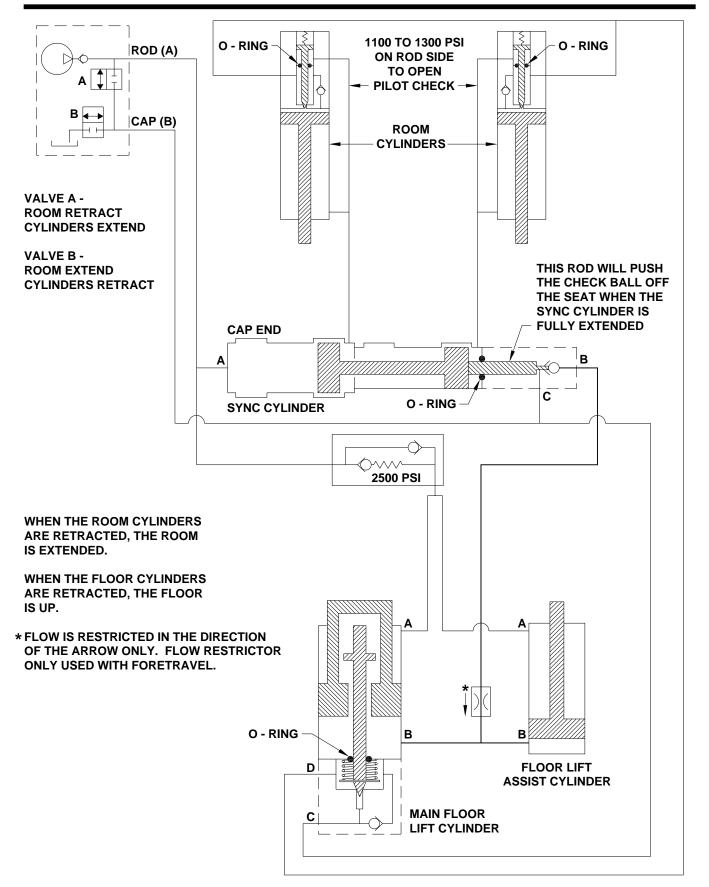

#### HYDRAULIC SCHEMATIC - UNIVERSAL LILO ROOM CYLINDERS RETRACTED - FLOOR LIFT CYLINDERS RETRACTED ROOM OUT / FLOOR UP