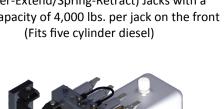

## *HWH*<sup>®</sup> AP49821 Sprinter Leveling System Sprinter 3500 Series Chassis, Winnebago View & Istaca Navion

(Five Cylinder Engines Only)

AP37523 Jack Kit

Two Straight-Acting (Power-Extend/Spring-Retract) Jacks with a lifting capacity of 4,000 lbs. per jack on the front

725 Series, 12 Volt DC Motor and Pump 125 amp - 3,000 psi relief with prewired control module and jack valving

AP37524 Jack Kit

Two Straight-Acting (Power-Extend/Spring-Retract) Jacks with a lifting capacity of 6,000 lbs. per jack on the rear (Fits five cylinder diesel)