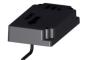

725 Series, 12 Volt DC Motor and Pump 125 amp - 3,000 psi relief with prewired control module and jack valving

AP37524 Jack Kit

Two Straight-Acting (Power-Extend/Spring-Retract) Jacks with a lifting capacity of 6,000 lbs. per jack on the rear (Fits five cylinder diesel)