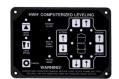

**AP52515 Control Kit** 

725 Series, Single-Step BIAXIS® Touch Panel-Controlled Hydraulic Leveling System with Leveleze® Light Package

AP0252 Hose Kit

AP37525 Crosstie Kit (Rear)

P35390 Bezel Plate

2096 Moscow Road, Moscow, IA 52760 Ph: 800-321-3494 | Fax: 563-724-3408