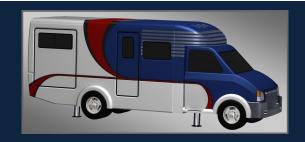

## *HWH*<sup>®</sup> AP49821 Sprinter Leveling System Sprinter 3500 Series Chassis, Winnebago View & Istaca Navion

(Five Cylinder Engines Only)

AP37523 Jack Kit

Two Straight-Acting (Power-Extend/Spring-Retract) Jacks with a lifting capacity of 4,000 lbs. per jack on the front