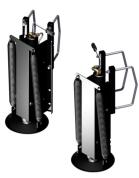

725 Series, 12 Volt DC Motor and Pump 125 amp - 3,000 psi relief with prewired control module and jack valving

AP37524 Jack Kit

Two Straight-Acting (Power-Extend/Spring-Retract) Jacks with a lifting capacity of 6,000 lbs. per jack on the rear (Fits five cylinder diesel)