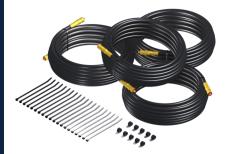

**AP52515 Control Kit** 

725 Series, Single-Step BIAXIS® Touch Panel-Controlled Hydraulic Leveling System with Leveleze® Light Package

AP0252 Hose Kit

AP37525 Crosstie Kit (Rear)

P35390 Bezel Plate

2096 Moscow Road, Moscow, IA 52760 Ph: 800-321-3494 | Fax: 563-724-3408