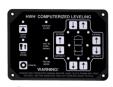

**AP52515 Control Kit** 

725 Series, Single-Step BI-AXIS®
Touch Panel-Controlled Hydraulic
Leveling System with Leveleze® Light Package

AP0252 Hose Kit

P35390 Bezel Plate

2096 Moscow Road, Moscow, IA 52760 Ph: 800-321-3494 | Fax: 563-724-3408