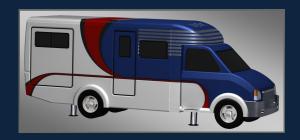

## HWH® AP49822 Sprinter Leveling System

2008 Sprinter 3500 Series Chassis with the V6 Diesel Engine and Coach Build date after 11/2006 Winnebago View & Itasca Navion Only

AP40816 Jack Kit

Two Straight-Acting (Power-Extend/Spring-Retract) Jacks with a lifting capacity of 4,000 lbs. per jack on the front