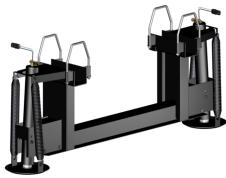

AP40817 Jack Kit

Two Straight-Acting (Power-Extend/Spring-Retract) Jacks with a lifting capacity of 6,000 lbs. per jack on the rear

**AP53008 Power Unit Kit** 

725 Series, 12 Volt DC Motor and Pump 125 amp - 3,000 psi relief with prewired control module and jack valving