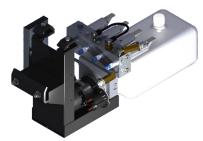

AP40817 Jack Kit

Two Straight-Acting (Power-Extend/Spring-Retract) Jacks with a lifting capacity of 6,000 lbs. per jack on the rear

**AP53008 Power Unit Kit** 

725 Series, 12 Volt DC Motor and Pump 125 amp - 3,000 psi relief with prewired control module and jack valving

**AP52515 Control Kit** 

725 Series, Single-Step BI-AXIS®
Touch Panel-Controlled Hydraulic
Leveling System with Leveleze® Light Package

AP0252 Hose Kit

P35390 Bezel Plate

2096 Moscow Road, Moscow, IA 52760 Ph: 800-321-3494 | Fax: 563-724-3408