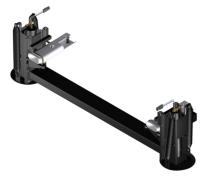

## HWH® AP49822 Sprinter Leveling System

2008 Sprinter 3500 Series Chassis with the V6 Diesel Engine and Coach Build date after 11/2006 Winnebago View & Itasca Navion Only

AP40816 Jack Kit

Two Straight-Acting (Power-Extend/Spring-Retract) Jacks with a lifting capacity of 4,000 lbs. per jack on the front