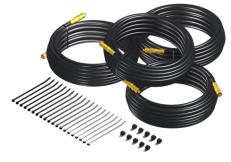

**AP52515 Control Kit** 

725 Series, Single-Step BI-AXIS®
Touch Panel-Controlled Hydraulic
Leveling System with Leveleze® Light Package

AP0252 Hose Kit

P35390 Bezel Plate

2096 Moscow Road, Moscow, IA 52760 Ph: 800-321-3494 | Fax: 563-724-3408