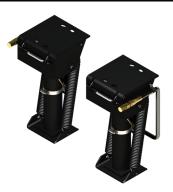

## *HWH*<sup>®</sup> AP49824 **Class A Leveling System**

Ford F53/16" Tires/1988 and older Workhorse/Chevy to 2001 - (Brackets Ordered Separately)

AP0228 Jack Kit

AP0229 Jack Kit

a lifting capacity of 6,000 lbs. per jack Standard Profile