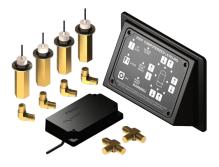

## *HWH*<sup>®</sup> AP49824 **Class A Leveling System**

Ford F53/16" Tires/1988 and older Workhorse/Chevy to 2001 - (Brackets Ordered Separately)

AP0228 Jack Kit

AP0229 Jack Kit

a lifting capacity of 6,000 lbs. per jack Standard Profile

Two Kick-Down (Power-Extend/Spring-Retract) Jacks with Two Kick-Down (Power-Extend/Spring-Retract) Jacks with a lifting capacity of 9,000 lbs. per jack Low Profile

**AP47565 Power Unit Kit** 

725 Series, 12 Volt DC Motor and Pump 125 amp - 3,000 psi relief with prewired control module and jack valving

**AP47562 Control Kit** 

725 Series, Single-Step Computer-Controlled Hydraulic Leveling System with BI-AXIS® Touch Panel & Leveleze® Light Package

Note: Brackets are chassis specific and are ordered separately.