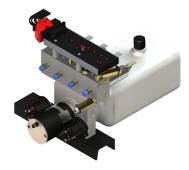

Two Kick-Down (Power-Extend/Spring-Retract) Jacks with Two Kick-Down (Power-Extend/Spring-Retract) Jacks with a lifting capacity of 9,000 lbs. per jack Low Profile

**AP47565 Power Unit Kit** 

725 Series, 12 Volt DC Motor and Pump 125 amp - 3,000 psi relief with prewired control module and jack valving

**AP47562 Control Kit** 

725 Series, Single-Step Computer-Controlled Hydraulic Leveling System with BI-AXIS® Touch Panel & Leveleze® Light Package

Note: Brackets are chassis specific and are ordered separately.