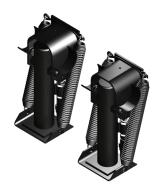

Two Kick-Down (Power-Extend/Spring-Retract) Jacks with Two Kick-Down (Power-Extend/Spring-Retract) Jacks with a lifting capacity of 9,000 lbs. per jack Low Profile

**AP47565 Power Unit Kit** 

725 Series, 12 Volt DC Motor and Pump 125 amp - 3,000 psi relief with prewired control module and jack valving