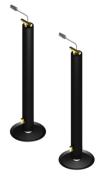

AP46747 Jack

Two Straight-Acting, (Power-Extend/Spring-Retract) Jacks with a lifting capacity of 9,000 lbs. per jack and a 13" stroke

AP42768 Power Unit Hand/Electric Pump with Hydraulic Switches

AP43090 Clamp Mounting Kit