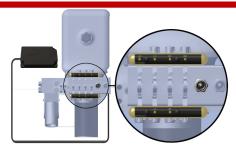

Weld Mounting Kit

AP43072 & AP43085 Hose Kit

The Leveleze® Indicator makes leveling easy. Avoid the confusion of looking at a level bubble to figure which side or end of the trailer needs to be leveled.

Optional AP43076 Leveleze® Indicator Light System

2096 Moscow Road, Moscow, IA 52760 Ph: 800-321-3494 | Fax: 563-724-3408