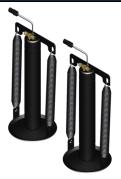

AP46747 Jack

Two Straight-Acting, (Power-Extend/Spring-Retract) Jacks with a lifting capacity of 9,000 lbs. per jack and a 13" stroke

AP42768 Power Unit Hand/Electric Pump with Hydraulic Switches

AP43090 Clamp Mounting Kit