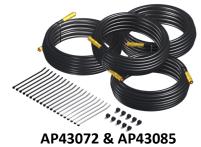

Weld Mounting Kit

AP43072 & AP43085 Hose Kit

The Leveleze® Indicator makes leveling easy. Avoid the confusion of looking at a level bubble to figure which side or end of the trailer needs to be leveled.