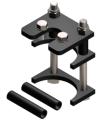

## HWH® AP50592 5<sup>th</sup> Wheel Leveling System with Landing Gear

Some fabrication may be required for mounting.

**AP50763 Jack** 

Two Straight-Acting, (Power-Extend/Power-Retract) Jacks with a lifting capacity of 7,000 lbs. per jack and a 21" stroke