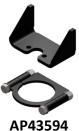

AP46747 Jack

Two Straight-Acting, (Power-Extend/Spring-Retract) Jacks with a lifting capacity of 9,000 lbs. per jack and a 13" stroke

AP42768 Power Unit Hand/Electric Pump with Hydraulic Switches

AP43090 Clamp Mounting Kit

Weld Mounting Kit

AP43072 & AP43085 Hose Kit

The Leveleze® Indicator makes leveling easy. Avoid the confusion of looking at a level bubble to figure which side or end of the trailer needs to be leveled.