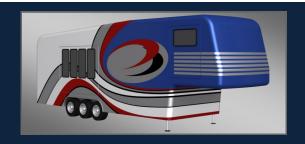

## HWH® AP50592 5<sup>th</sup> Wheel Leveling System with Landing Gear

Some fabrication may be required for mounting.

**AP50763 Jack** 

Two Straight-Acting, (Power-Extend/Power-Retract) Jacks with a lifting capacity of 7,000 lbs. per jack and a 21" stroke