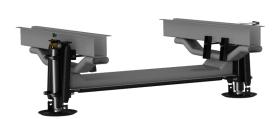

## AP37942 Rear Jack Kit with AP49302 Crosstie Kit

Two Straight-Acting (Power-Extend/Spring-Retract) Jacks with a lifting capacity of 6,000 lbs. per jack on the rear