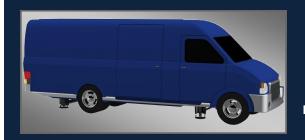

# HWH® AP57512 Sprinter Leveling System

Only Used on Commercial Van Bodies

Fits Most 2500/3500 Sprinter/Mercedes Commercial Van Bodies. Some Modification on Rear Brackets may be required.