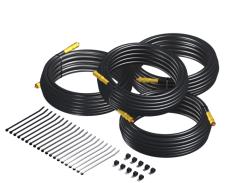

#### **AP58818 Power Unit Kit**

725 Series, 12 Volt DC Motor and Pump 125 amp - 3,000 psi relief with prewired control module and jack valving

AP0252 Hose Kit