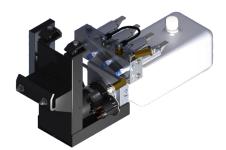

#### **AP58818 Power Unit Kit**

725 Series, 12 Volt DC Motor and Pump 125 amp - 3,000 psi relief with prewired control module and jack valving

AP0252 Hose Kit