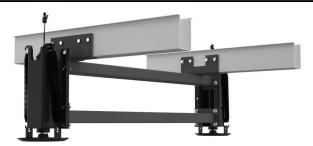

## AP37942 Rear Jack Kit with AP49302 Crosstie Kit

Two Straight-Acting (Power-Extend/Spring-Retract) Jacks with a lifting capacity of 6,000 lbs. per jack on the rear