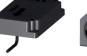

## **Front Jack Kit**

Two Straight-Acting (Power-Extend/Spring-Retract) Jacks with a lifting capacity of 4,000 lbs. per jack on the front

**Power Unit Kit** 

725 Series, 12 Volt DC Motor and Pump 125 amp - 3,000 psi relief with prewired control module and jack valving