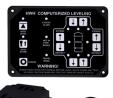

## **Control Kit**

725 Series, Single-Step BI-AXIS<sup>®</sup>
Touch Panel-Controlled Hydraulic
Leveling System with Leveleze<sup>®</sup> Light Package

**Bezel Plate** 

2096 Moscow Road, Moscow, IA 52760 Ph: 800-321-3494 | Fax: 563-724-3408