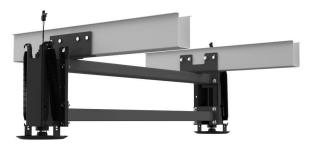

## Rear Jack Kit with Crosstie Kit

Two Straight-Acting (Power-Extend/Spring-Retract) Jacks with a lifting capacity of 6,000 lbs. per jack on the rear