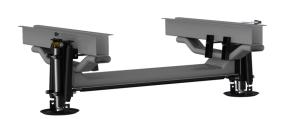

## Rear Jack Kit with Crosstie Kit

Two Straight-Acting (Power-Extend/Spring-Retract) Jacks with a lifting capacity of 6,000 lbs. per jack on the rear