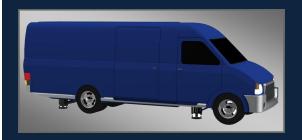

## HWH® AP59094 Sprinter Leveling System

2020 & Newer, Only Used on VS30 Commercial Van Bodies

Fits Most 2500/3500 Sprinter/Mercedes VS30 Commercial Van Bodies with the V6 Diesel Engine.
Some Modification on Rear Brackets may be required.