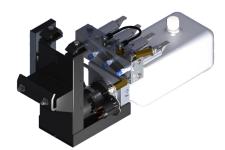

## **Front Jack Kit**

Two Straight-Acting (Power-Extend/Spring-Retract) Jacks with a lifting capacity of 4,000 lbs. per jack on the front

**Power Unit Kit** 

725 Series, 12 Volt DC Motor and Pump 125 amp - 3,000 psi relief with prewired control module and jack valving