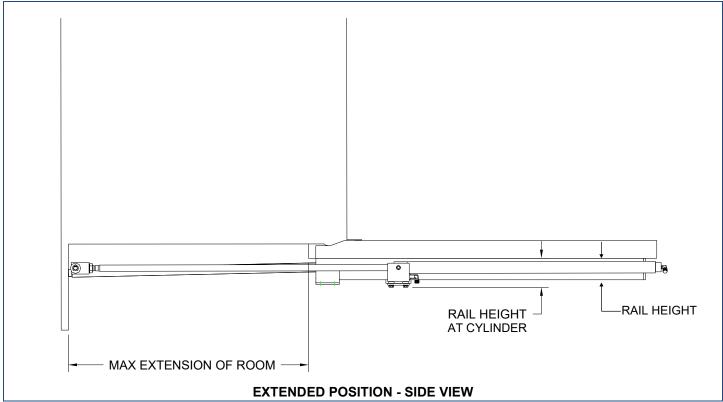

## Specifications - The HWH SpaceMaker® Single/Dual Cylinder "In-Floor / Level or Straight-Out" Room Extension

| WEIGHTS (lbs.)                           |        |
|------------------------------------------|--------|
| Mechanism Assembly                       | 105.00 |
| Pump*                                    | 14.20  |
| Gross Weight*                            | 119.20 |
| DIMENSIONS (in.)                         |        |
| Rail Width with Cylinder                 | 15.125 |
| Rail Height at Cylinder                  | 4.20   |
| Rail Height                              | 3.00   |
| Retracted Length of 32" Stroke Mechanism | 52.50  |
| Max. Extension of Room                   | 36.00  |