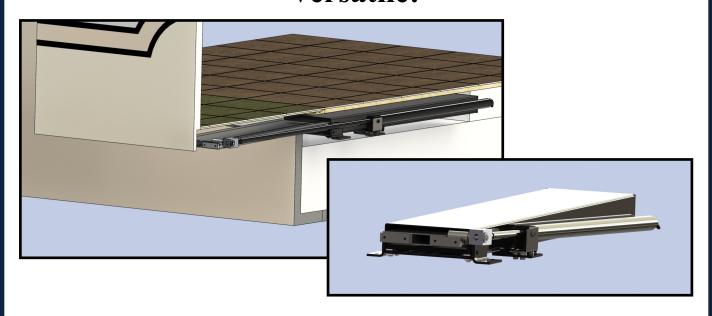

## HWH<sup>®</sup> SpaceMaker<sup>®</sup> Single/Dual Cylinder "In-Floor / Level or Straight-Out" Room Extension

## Versatile!

## **Features and Benefits**

- Low-profile design allows you to maintain the belt line.
- The HWH<sup>®</sup> in-floor mechanism is one of our most versatile!
- It's short overall length allows for mechanisms to be mounted directly across the coach from each other.
- Mechanisms can be configured for straight-out or flush floor duty.
- Available as a single mechanism for smaller rooms or two mechanisms can be combined for larger rooms.
- Cylinders can be mounted to either the left or right side of the mechanism.