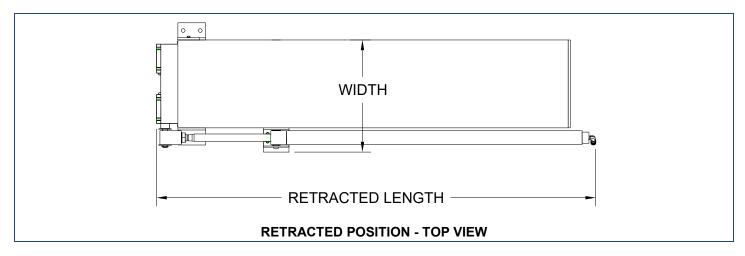

## Specifications - The HWH SpaceMaker® Single/Dual Cylinder "In-Floor / Level or Straight-Out" Room Extension

| WEIGHTS (lbs.)                           |        |
|------------------------------------------|--------|
| Mechanism Assembly                       | 105.00 |
| Pump*                                    | 14.20  |
| Gross Weight*                            | 119.20 |
| DIMENSIONS (in.)                         |        |
| Rail Width with Cylinder                 | 15.125 |
| Rail Height at Cylinder                  | 4.20   |
| Rail Height                              | 3.00   |
| Retracted Length of 32" Stroke Mechanism | 52.50  |
| Max. Extension of Room                   | 36.00  |