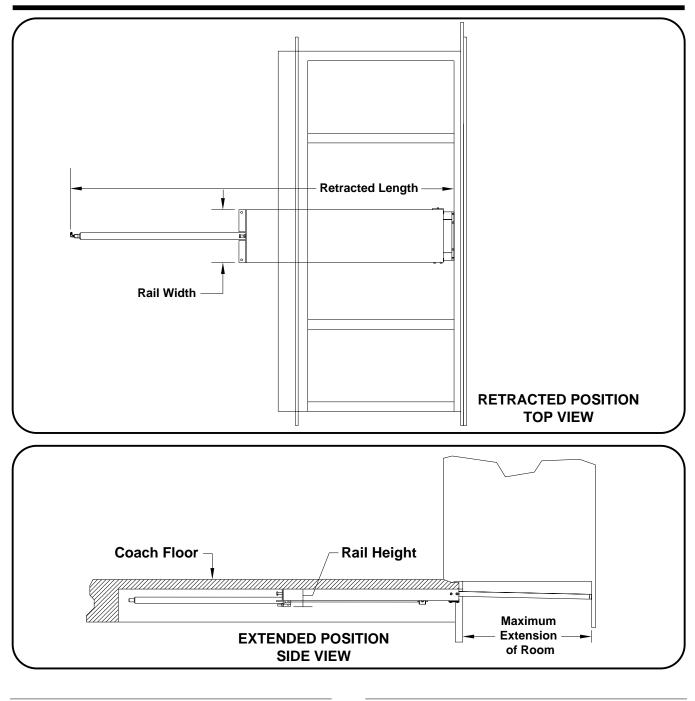

## Specifications - The HWH<sup>®</sup> SpaceMaker<sup>®</sup>: Single Cylinder "In Floor/Level or Straight Out" Room Extension

| WEIGHTS (lbs.)         |                           | LOAD per RAIL ** (lbs.) |          |
|------------------------|---------------------------|-------------------------|----------|
| Mechanism Assembly     | 130.00                    | @ 32.00" Extension      | 750.00   |
| Pump *                 | 14.20                     |                         |          |
| Gross Weight *         | 144.20                    |                         |          |
|                        | FORCE per CYLINDER (lbs.) |                         |          |
| DIMENSIONS (in.)       |                           | Max. Extending          | 2,100.00 |
| Rail Width             | 12.25                     | Max. Retracting         | 2,100.00 |
| Rail Height            | 4.60                      |                         |          |
| Retracted Length       | 90.50                     | PRIMARY APPLICATIONS    |          |
| Max. Extension of Room | 36.00                     | Any Suitable Room       | In Floor |
|                        |                           |                         |          |